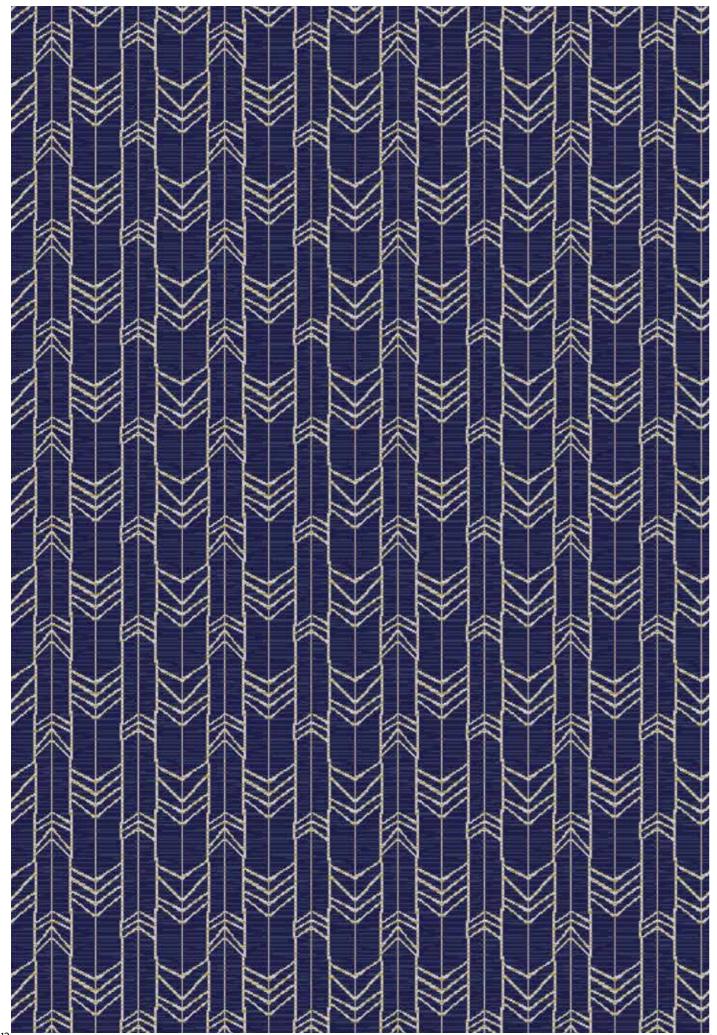

Colours are reproduced within the limits of the printing process.

F4398 B 1
DESIGN WIDTH: 3.66m | DESIGN LENGTH: 0.29m SM | QUALITY: 7 x 7 inch

F4398 A 1
DESIGN WIDTH: 0.46m | DESIGN LENGTH: 0.46m SM | QUALITY: 7 x 7 inch