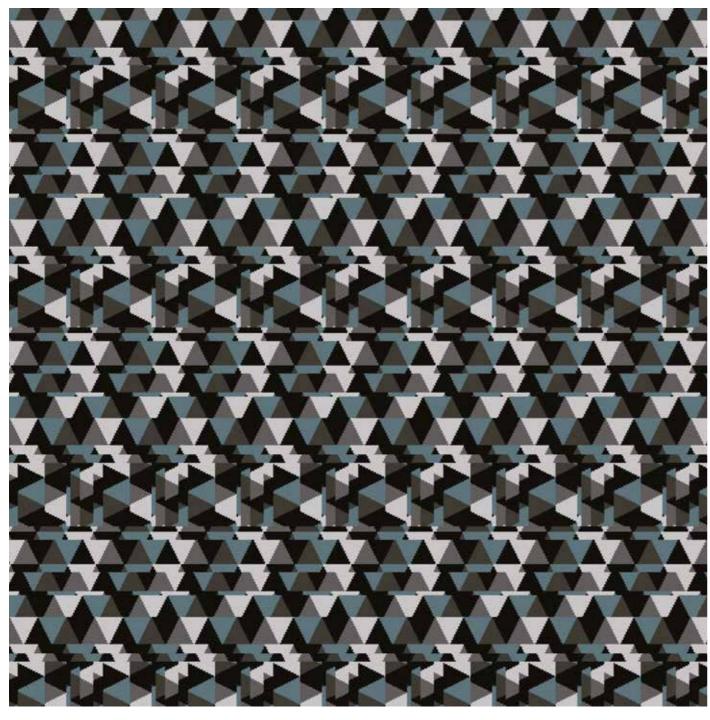

F4398 D 1
DESIGN WIDTH: 0.23m | DESIGN LENGTH: 0.31m SM | QUALITY: 7 x 7 inch

F4398 E 1
DESIGN WIDTH: 0.91m | DESIGN LENGTH: 1.46m SM | QUALITY: 7 x 7 inch

6

F4398 F 1
DESIGN WIDTH: 3.66m | DESIGN LENGTH: 0.23m SM | QUALITY: 7 x 7 inch