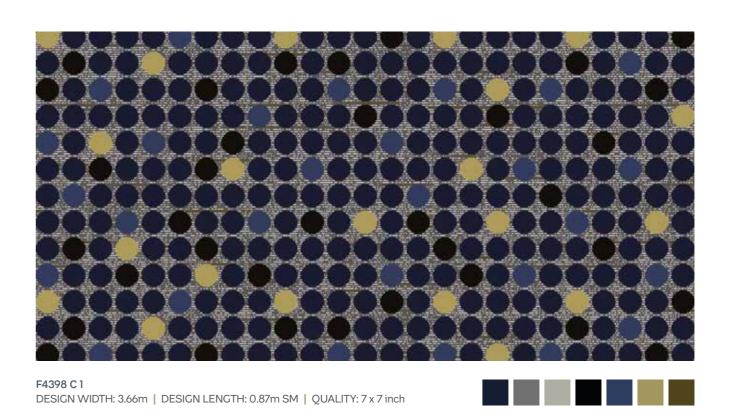

## NORDIC FORM

DESIGN COLLECTION



ISO 9001 Quality Assurance Certified

© Copyright The Wilton Carpet Factory Limited. All copyright, design rights and intellectual property rights existing in our designs are and will remain the property of The Wilton Carpet Factory Limited. Any infringement of these rights will result in appropriate legal action.

Colours are reproduced within the limits of the printing process.





F4398 B 1
DESIGN WIDTH: 3.66m | DESIGN LENGTH: 0.29m SM | QUALITY: 7 x 7 inch





F4398 A 1
DESIGN WIDTH: 0.46m | DESIGN LENGTH: 0.46m SM | QUALITY: 7 x 7 inch





F4398 D 1
DESIGN WIDTH: 0.23m | DESIGN LENGTH: 0.31m SM | QUALITY: 7 x 7 inch





F4398 E 1
DESIGN WIDTH: 0.91m | DESIGN LENGTH: 1.46m SM | QUALITY: 7 x 7 inch

6



F4398 F 1
DESIGN WIDTH: 3.66m | DESIGN LENGTH: 0.23m SM | QUALITY: 7 x 7 inch



F4398 H 1
DESIGN WIDTH: 3.66m | DESIGN LENGTH: 0.26m SM | QUALITY: 7 x 7 inch





F4398 G 1
DESIGN WIDTH: 0.41m | DESIGN LENGTH: 0.08m SM | QUALITY: 7 x 8 inch







F4398 K 1
DESIGN WIDTH: 3.66m | DESIGN LENGTH: 0.84m SM | QUALITY: 7 x 8 inch



F4398 M 1
DESIGN WIDTH: 3.66m | DESIGN LENGTH: 0.15m SM | QUALITY: 7 x 8 inch





F4398 J 1
DESIGN WIDTH: 0.91m | DESIGN LENGTH: 0.80m SM | QUALITY: 7 x 7 inch







F4398 N 1
DESIGN WIDTH: 3.66m | DESIGN LENGTH: 0