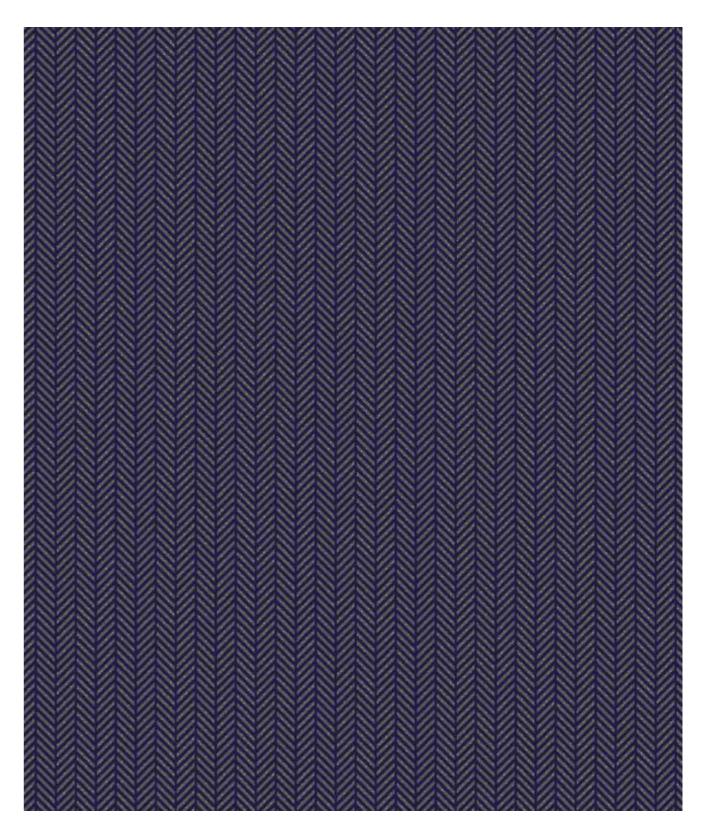

Colours are reproduced within the limits of the printing process.

F4398 B 1
DESIGN WIDTH: 3.66m | DESIGN LENGTH: 0.29m SM | QUALITY: 7 x 7 inch

F4398 A 1
DESIGN WIDTH: 0.46m | DESIGN LENGTH: 0.46m SM | QUALITY: 7 x 7 inch