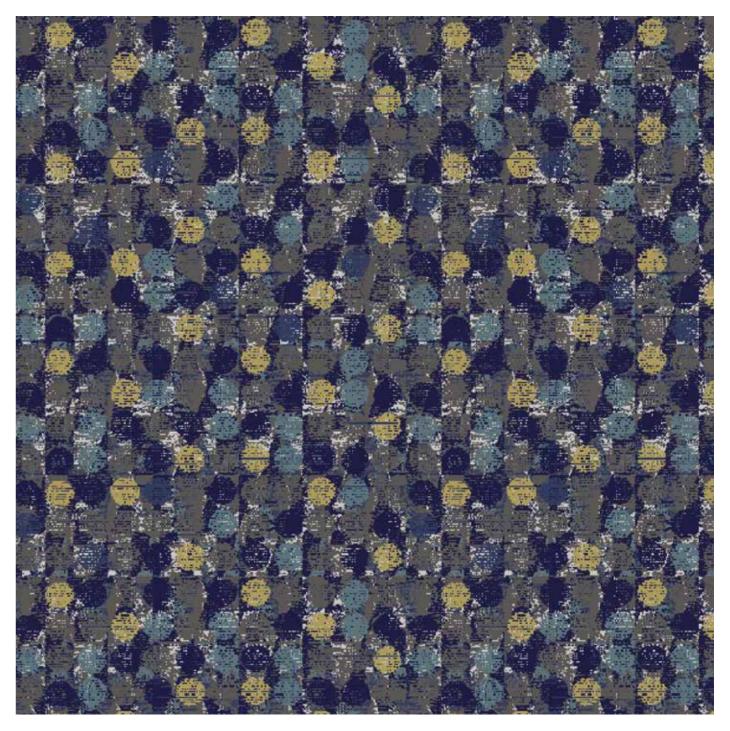

F4398 H 1
DESIGN WIDTH: 3.66m | DESIGN LENGTH: 0.26m SM | QUALITY: 7 x 7 inch

F4398 G 1
DESIGN WIDTH: 0.41m | DESIGN LENGTH: 0.08m SM | QUALITY: 7 x 8 inch

F4398 K 1
DESIGN WIDTH: 3.66m | DESIGN LENGTH: 0.84m SM | QUALITY: 7 x 8 inch