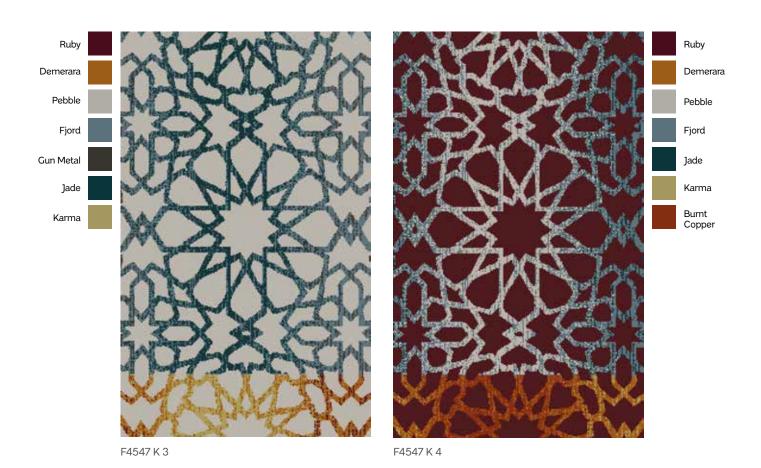

F4547 K1

**Design Size:** 4m x 1.32m

F4547 L1

**Design Size:** 4m x 1.06m

F4547 M 1

**Design Size:** 4m x 1.30m **Match:** Straight

F4547 M 1 F4547 M 2

F4547 M 3 F4547 M 4