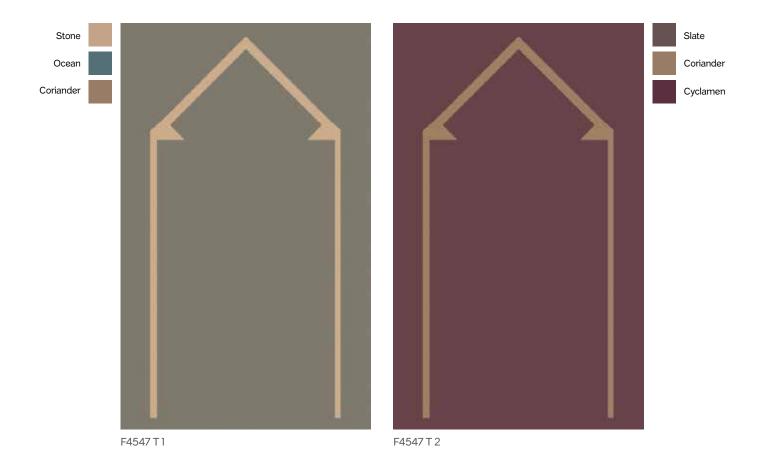

F4547 Q 3 F4547 Q 4

F4547 R1

**Design Size:** 4m x 0.62m

F4547 S1

**Design Size:** 4m x 0.63m

F4547 T1

**Design Size:** 4m x 1.30m

Match: Straight