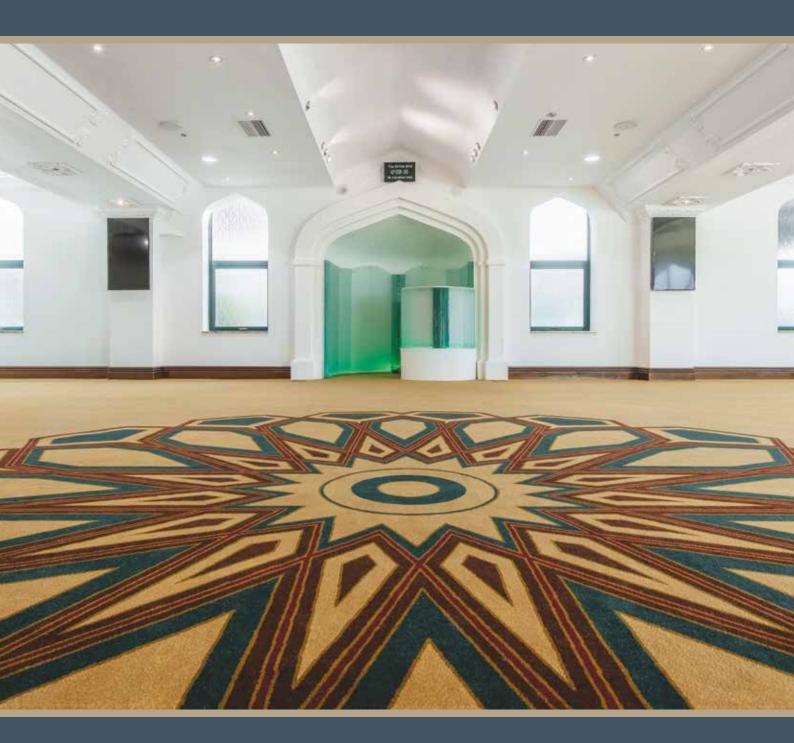

## The Mosque Collection

Inspired by the beauty, architecture and features of mosques, Wilton Carpets has created The Mosque Collection: expressive carpet designs created to bring a unique atmosphere to any mosque.

From contemporary concepts to classical styling and from large dramatic geometrics to smaller, beautifully-proportioned designs, the Mosque Collection combines luxury, durability and practicality with satisfying aesthetics to complement your interior. All of our carpets are made from British, wool-rich yarn for quality and value and each design can be produced in bespoke colours to create a truly individual look to your mosque.