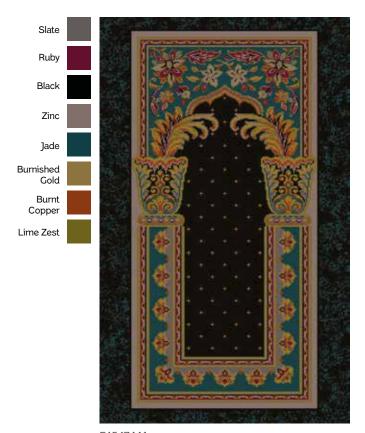

F4547 K1

**Design Size:** 4m x 1.32m

F4547 L1

**Design Size:** 4m x 1.06m

F4547 M 1

**Design Size:** 4m x 1.30m **Match:** Straight

F4547 M 1 F4547 M 2

F4547 M 3 F4547 M 4