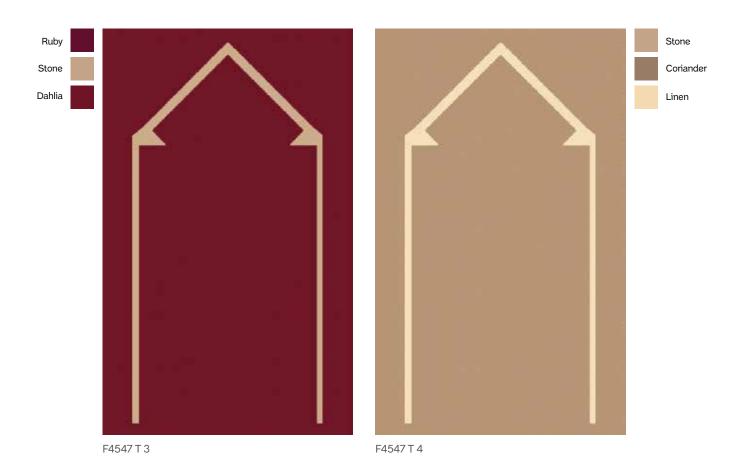

F4547 Q 3 F4547 Q 4

F4547 R1

**Design Size:** 4m x 0.62m

F4547 S1

**Design Size:** 4m x 0.63m

F4547 T1

**Design Size:** 4m x 1.30m

Match: Straight