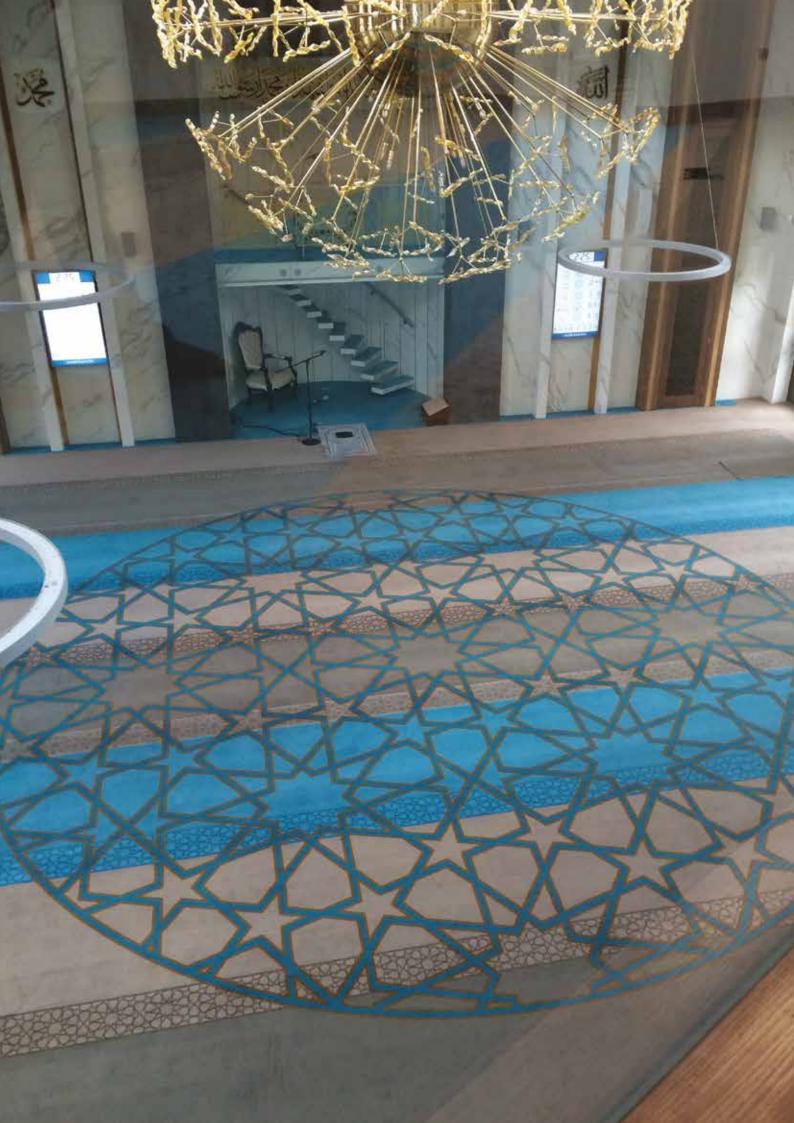

## The Mosque Collection

Inspired by the beauty, architecture and features of mosques, Wilton Carpets has created The Mosque Collection: expressive carpet designs created to bring a unique atmosphere to any mosque.

From contemporary concepts to classical styling and from large dramatic geometrics to smaller, beautifully-proportioned designs, the Mosque Collection combines luxury, durability and practicality with satisfying aesthetics to complement your interior. All of our carpets are made from British, wool-rich yarn for quality and value and each design can be produced in bespoke colours to create a truly individual look to your mosque.