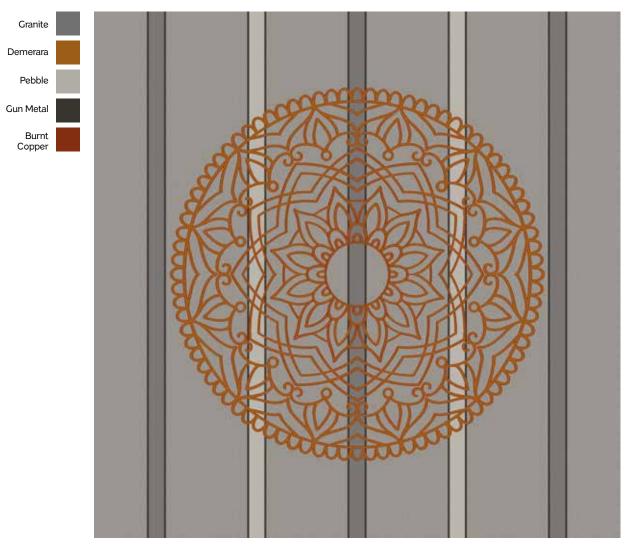

F4547 AA 1

Design Size: 7m x 7m

F4547 AB 1 **Design Size:** 7m x 7m

F4547 AC 1 **Design Size:** 10.3m x 10.3m

F4547 W 1 **Design Size:** 7m x 7m

Granite

Pebble

Fjord