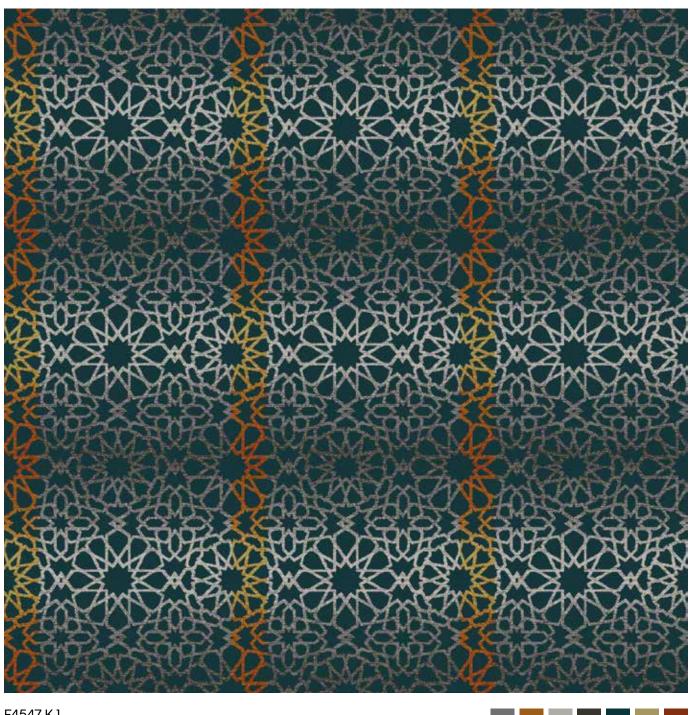

F4547 K1

**Design Size:** 4m x 1.32m

F4547 L1

**Design Size:** 4m x 1.06m

F4547 M 1

**Design Size:** 4m x 1.30m **Match:** Straight

F4547 M 1 F4547 M 2

F4547 M 3 F4547 M 4