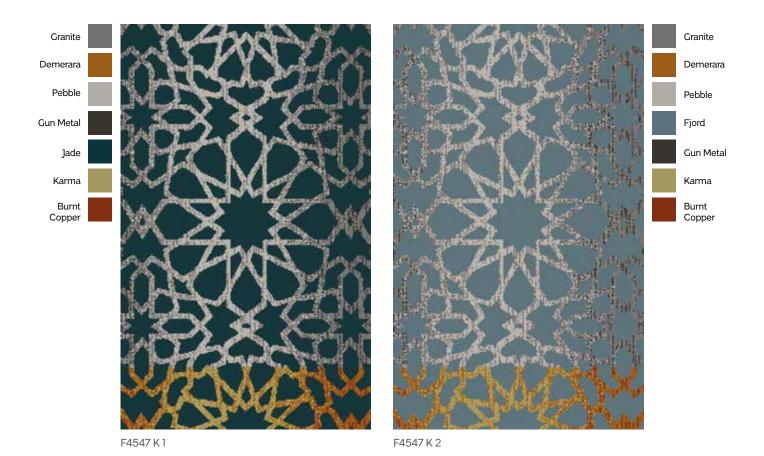

F4547 K1

**Design Size:** 4m x 1.32m

F4547 L1

**Design Size:** 4m x 1.06m

F4547 M 1

**Design Size:** 4m x 1.30m **Match:** Straight

F4547 M 1 F4547 M 2

F4547 M 3 F4547 M 4