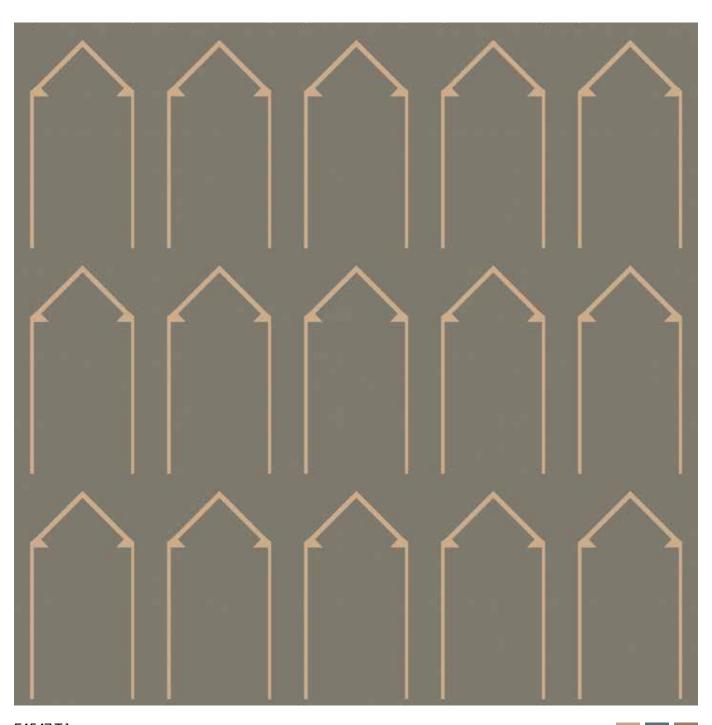

F4547 Q 3 F4547 Q 4

F4547 R1

**Design Size:** 4m x 0.62m

F4547 S1

**Design Size:** 4m x 0.63m

F4547 T1

**Design Size:** 4m x 1.30m

Match: Straight