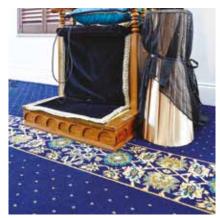

## The Mosque Collection

Inspired by the beauty, architecture and features of mosques, Wilton Carpets has created The Mosque Collection: expressive carpet designs created to bring a unique atmosphere to any mosque.

From contemporary concepts to classical styling and from large dramatic geometrics to smaller, beautifully-proportioned designs, the Mosque Collection combines luxury, durability and practicality with satisfying aesthetics to complement your interior. All of our carpets are made from British, wool-rich yarn for quality and value and each design can be produced in bespoke colours to create a truly individual look to your mosque.