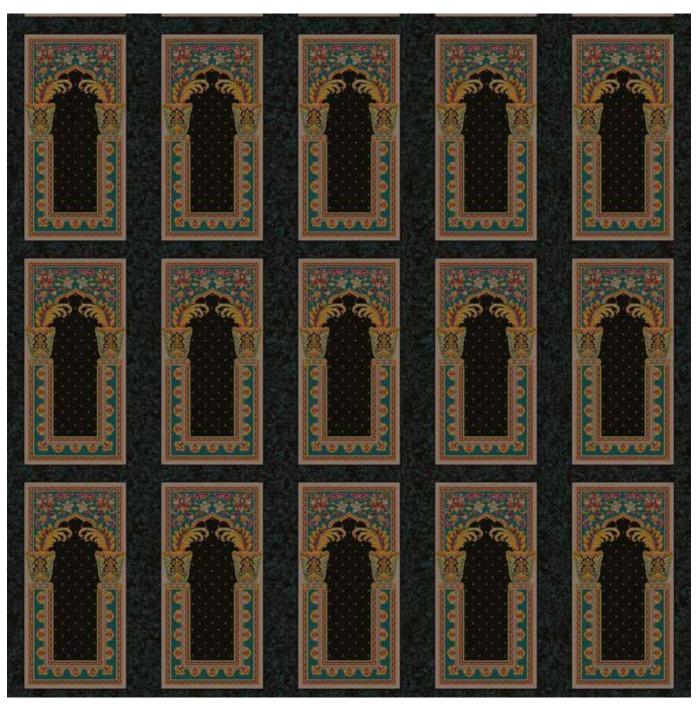

## The Mosque Collection

Inspired by the beauty, architecture and features of mosques, Wilton Carpets has created The Mosque Collection: expressive carpet designs created to bring a unique atmosphere to any mosque.

From contemporary concepts to classical styling and from large dramatic geometrics to smaller, beautifully-proportioned designs, the Mosque Collection combines luxury, durability and practicality with satisfying aesthetics to complement your interior. All of our carpets are made from British, wool-rich yarn for quality and value and each design can be produced in bespoke colours to create a truly individual look to your mosque.