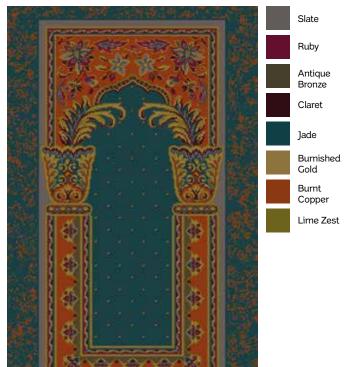

F4547 N 1

**Design Size:** 4m x 1.30m

F4547 P1

**Design Size:** 4m x 0.80m

F4547 Q 1 **Design Size:** 4m x 1.30m **Match:** Straight

F4547 Q 1 F4547 Q 2

Slate

Jade

F4547 Q 3 F4547 Q 4

F4547 R1

**Design Size:** 4m x 0.62m

F4547 S1

**Design Size:** 4m x 0.63m

F4547 T1

**Design Size:** 4m x 1.30m

Match: Straight