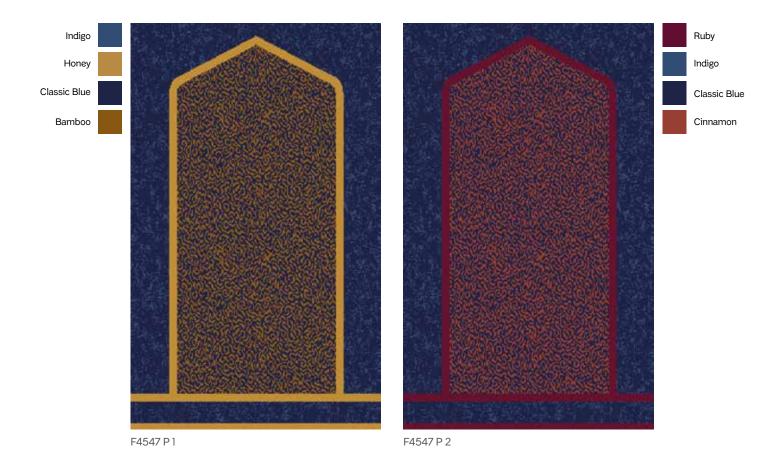

F4547 K1

**Design Size:** 4m x 1.32m

F4547 L1

**Design Size:** 4m x 1.06m

F4547 M 1

**Design Size:** 4m x 1.30m **Match:** Straight

F4547 M 1 F4547 M 2

F4547 M 3 F4547 M 4

F4547 N 1

**Design Size:** 4m x 1.30m

F4547 P1

**Design Size:** 4m x 0.80m

F4547 Q 1 **Design Size:** 4m x 1.30m **Match:** Straight

F4547 Q 1 F4547 Q 2

Slate

Jade