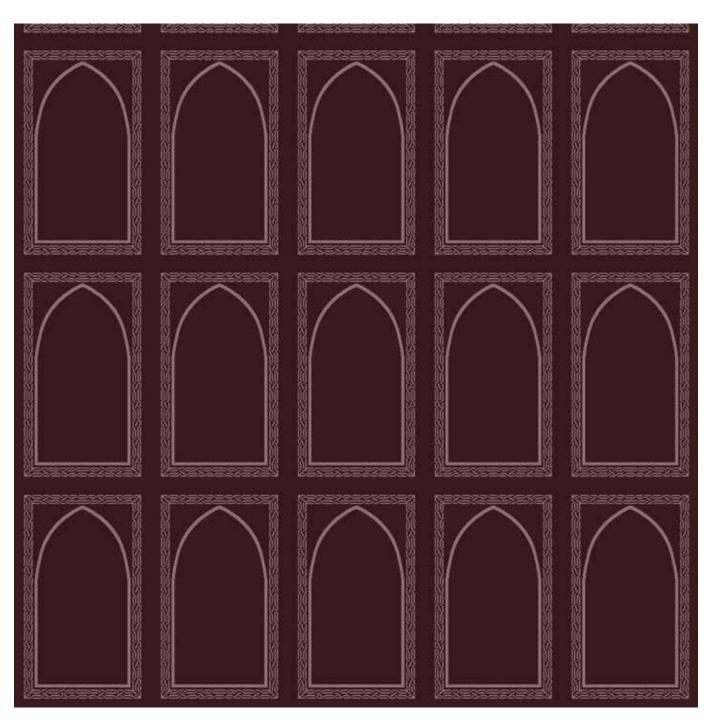

F4547 AA 1

Design Size: 7m x 7m

F4547 AB 1 **Design Size:** 7m x 7m

F4547 AC 1 **Design Size:** 10.3m x 10.3m

F4547 W 1 **Design Size:** 7m x 7m

Granite

Pebble

Fjord

Jade

F4547 X 1 **Design Size:** 7m x 7m

F4547 Y 1 **Design Size:** 8m x 8m

F4547 Z 1 **Design Size:** 7m x 7m