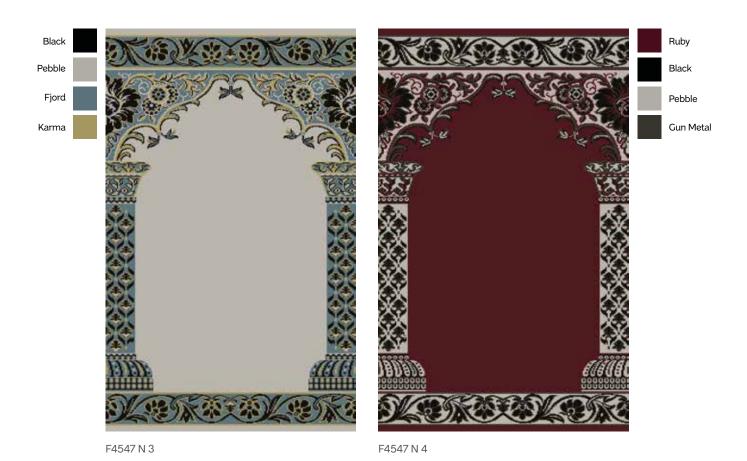

F4547 K1

**Design Size:** 4m x 1.32m

F4547 L1

**Design Size:** 4m x 1.06m

F4547 M 1

**Design Size:** 4m x 1.30m **Match:** Straight

F4547 M 1 F4547 M 2

F4547 M 3 F4547 M 4