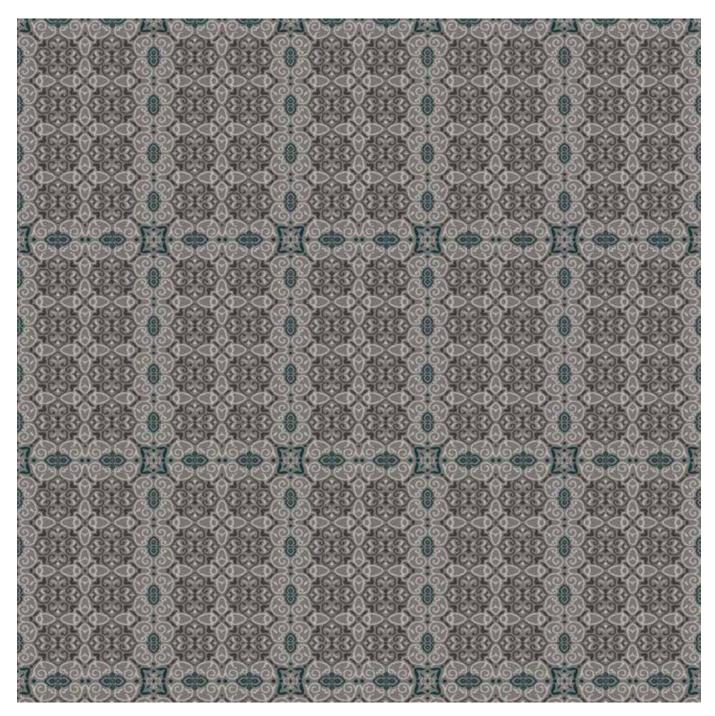

F4547 AA 1

Design Size: 7m x 7m

F4547 AB 1 **Design Size:** 7m x 7m

F4547 AC 1 **Design Size:** 10.3m x 10.3m

F4547 W 1 **Design Size:** 7m x 7m

Granite

Pebble

Fjord

Jade

F4547 X 1 **Design Size:** 7m x 7m

F4547 Y 1 **Design Size:** 8m x 8m

F4547 Z 1 **Design Size:** 7m x 7m