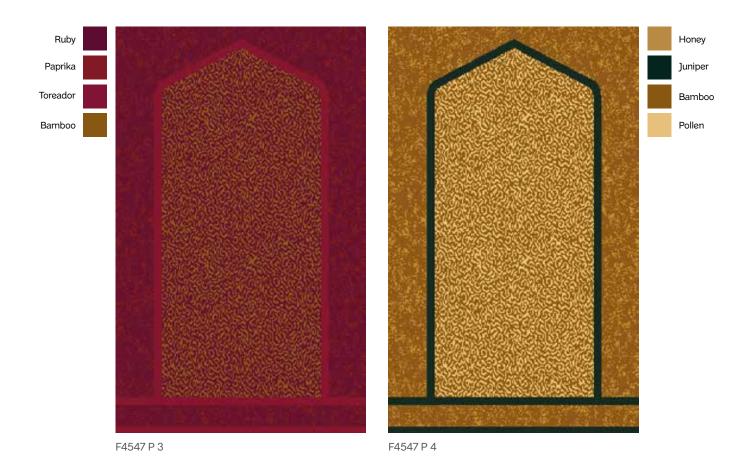

F4547 N 1

**Design Size:** 4m x 1.30m

F4547 P1

**Design Size:** 4m x 0.80m

F4547 Q 1 **Design Size:** 4m x 1.30m **Match:** Straight

F4547 Q 1 F4547 Q 2

Slate

Jade

F4547 Q 3 F4547 Q 4

F4547 R1

**Design Size:** 4m x 0.62m

F4547 S1

**Design Size:** 4m x 0.63m

F4547 T1

**Design Size:** 4m x 1.30m

Match: Straight