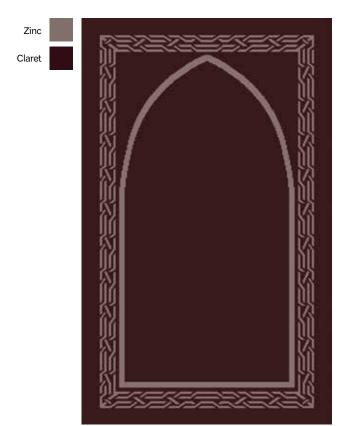

F4547 AA 1

Design Size: 7m x 7m

F4547 AB 1 **Design Size:** 7m x 7m

F4547 AC 1 **Design Size:** 10.3m x 10.3m

F4547 W 1 **Design Size:** 7m x 7m

Granite

Pebble

Fjord

Jade

F4547 X 1 **Design Size:** 7m x 7m

F4547 Y 1 **Design Size:** 8m x 8m

F4547 Z 1 **Design Size:** 7m x 7m