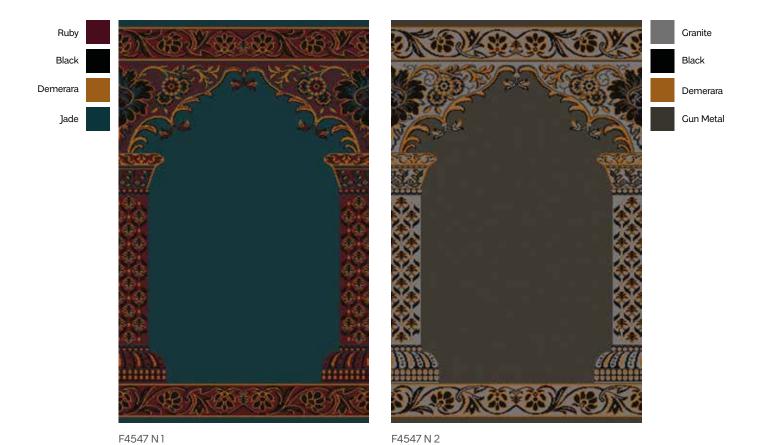

F4547 N 1

**Design Size:** 4m x 1.30m

F4547 P1

**Design Size:** 4m x 0.80m

F4547 Q 1 **Design Size:** 4m x 1.30m **Match:** Straight

F4547 Q 1 F4547 Q 2

Slate

Jade