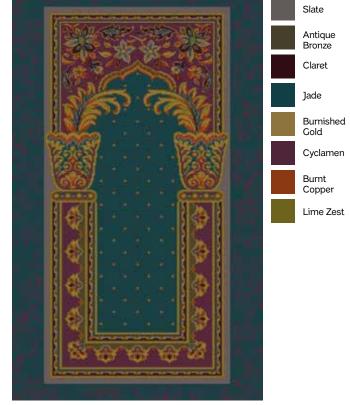

F4547 N 1

**Design Size:** 4m x 1.30m

F4547 P1

**Design Size:** 4m x 0.80m

F4547 Q 1 **Design Size:** 4m x 1.30m **Match:** Straight

F4547 Q 1 F4547 Q 2

Slate

Jade

F4547 Q 3 F4547 Q 4

F4547 R1

**Design Size:** 4m x 0.62m

F4547 S1

**Design Size:** 4m x 0.63m

F4547 T1

**Design Size:** 4m x 1.30m

Match: Straight