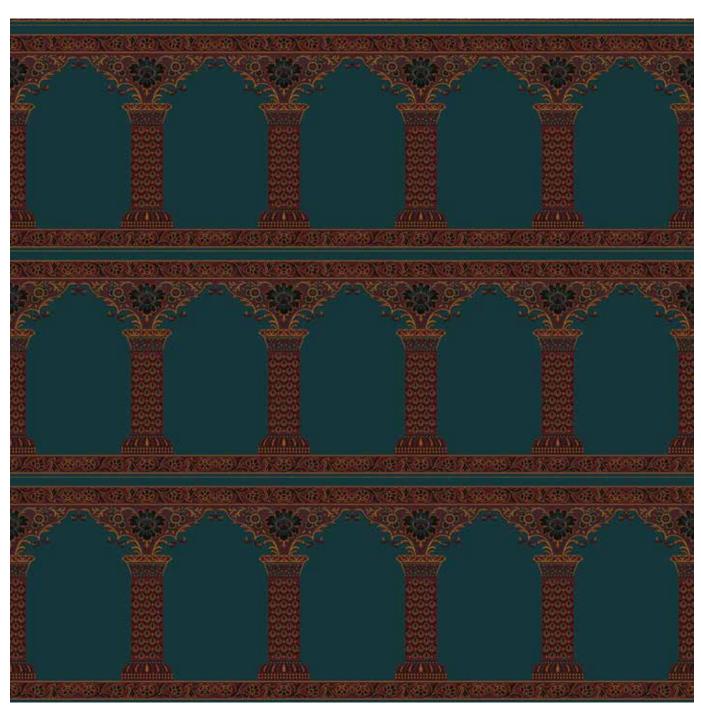

F4547 N 1

**Design Size:** 4m x 1.30m

F4547 P1

**Design Size:** 4m x 0.80m

F4547 Q 1 **Design Size:** 4m x 1.30m **Match:** Straight

F4547 Q 1 F4547 Q 2

Slate

Jade