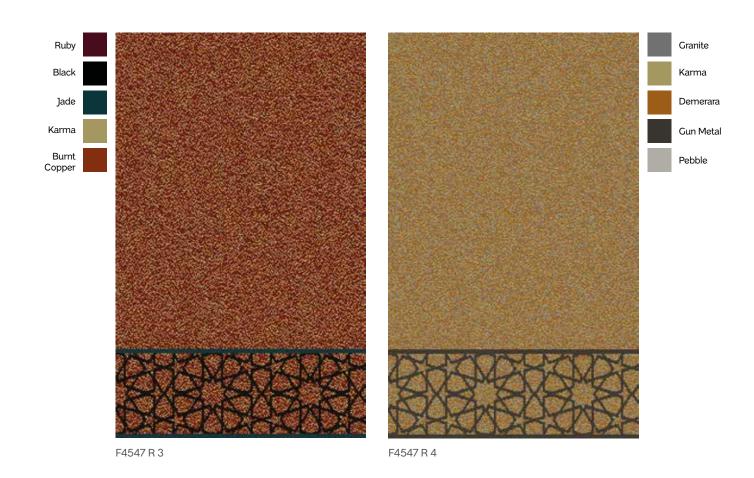

F4547 Q 3 F4547 Q 4

F4547 R1

**Design Size:** 4m x 0.62m

F4547 S1

**Design Size:** 4m x 0.63m

F4547 T1

**Design Size:** 4m x 1.30m

Match: Straight