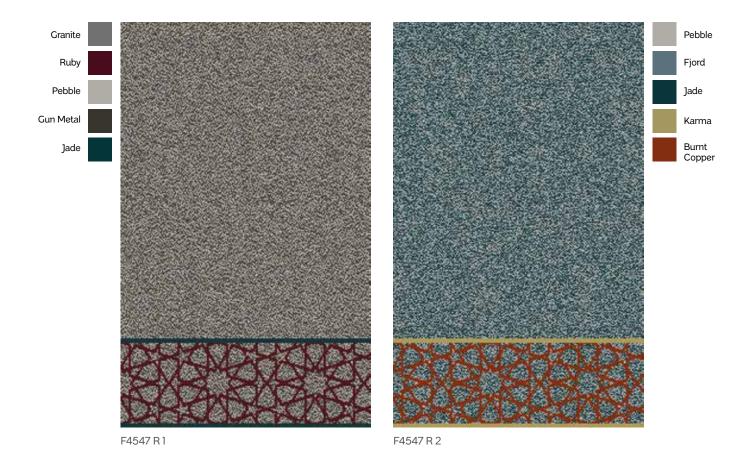

F4547 Q 3 F4547 Q 4

F4547 R1

**Design Size:** 4m x 0.62m

F4547 S1

**Design Size:** 4m x 0.63m

F4547 T1

**Design Size:** 4m x 1.30m

Match: Straight