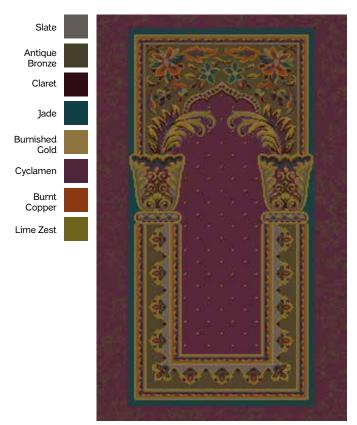

F4547 K1

**Design Size:** 4m x 1.32m

F4547 L1

**Design Size:** 4m x 1.06m

F4547 M 1

**Design Size:** 4m x 1.30m **Match:** Straight

F4547 M 1 F4547 M 2

F4547 M 3 F4547 M 4