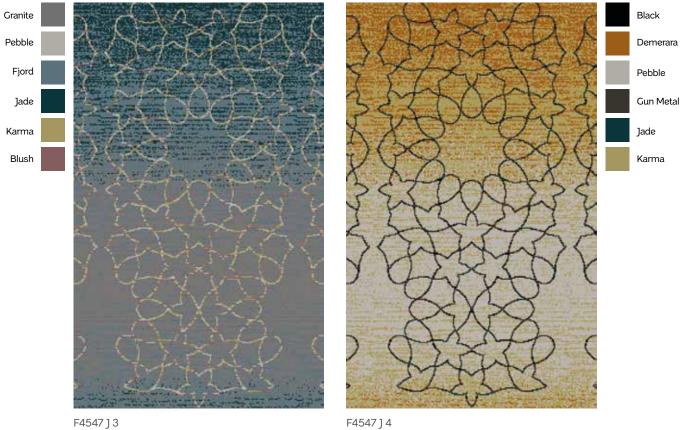

F4547 F1

Design Size: 4m x 0.36m

F4547 G 1

**Design Size:** 4m x 0.62m **Match:** Straight

F4547 H1

**Design Size:** 4m x 0.36m

F4547 J 1

**Design Size:** 4m x 0.63m