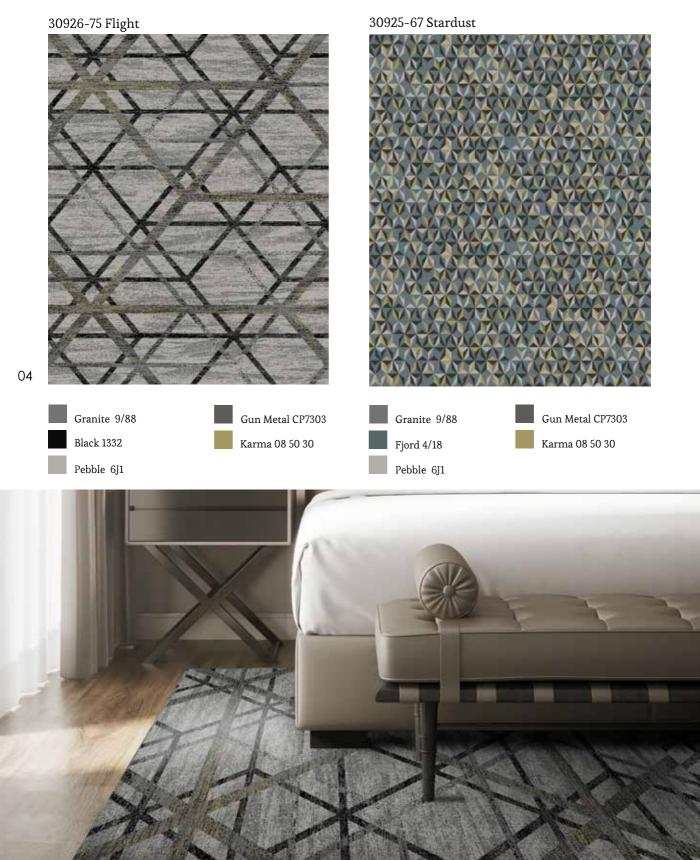

Gun Metal CP7303

Karma 08 50 30

Granite 9/88
Black 1332

Pebble 6J1

30927-57 Trousseau

Granite 9/88

Black 1332 Pebble 6J1 Lime Zest 29/08

Jade 165

Gun Metal CP7303

05

30917-53 Wolf

30919-77 Burdock

Jade 165 Granite 9/88 Gun Metal CP7303 Granite 9/88 08 Black 1332 Karma 08 50 30 Fjord 4/18 Gun Metal CP7303 Pebble 6J1 Lime Zest 29/08 Pebble 6J1

30920-73 Solomon