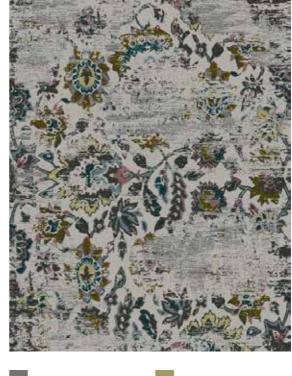

# VIGNETTE

Contract Rug Collection

This collection of luxurious Axminster rugs has been curated to add modern flexibility to your interior scheme.

This collection of 14 cool, contemporary rugs are all woven to order in our durable, 8 row axminster carpet. Manufactured in our Wiltshire factory in our standard contract-quality of 80% wool, 20% nylon yarn blend, they offer outstanding long-life-time-value.

The collection is manufactured 3.05m (10') wide x 2.44m (8') long as standard but as with the designs, if you are after a bespoke style and size, our Area Managers and Design Studio will be on hand to create exactly what you have in mind.