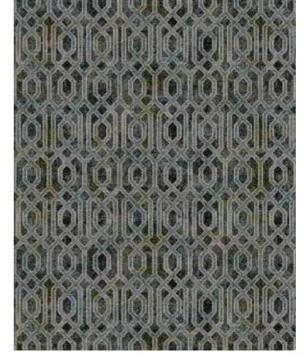

# VIGNETTE

Contract Rug Collection

This collection of luxurious Axminster rugs has been curated to add modern flexibility to your interior scheme.

This collection of 14 cool, contemporary rugs are all woven to order in our durable, 8 row axminster carpet. Manufactured in our Wiltshire factory in our standard contract-quality of 80% wool, 20% nylon yarn blend, they offer outstanding long-life-time-value.

The collection is manufactured 3.05m (10') wide x 2.44m (8') long as standard but as with the designs, if you are after a bespoke style and size, our Area Managers and Design Studio will be on hand to create exactly what you have in mind.