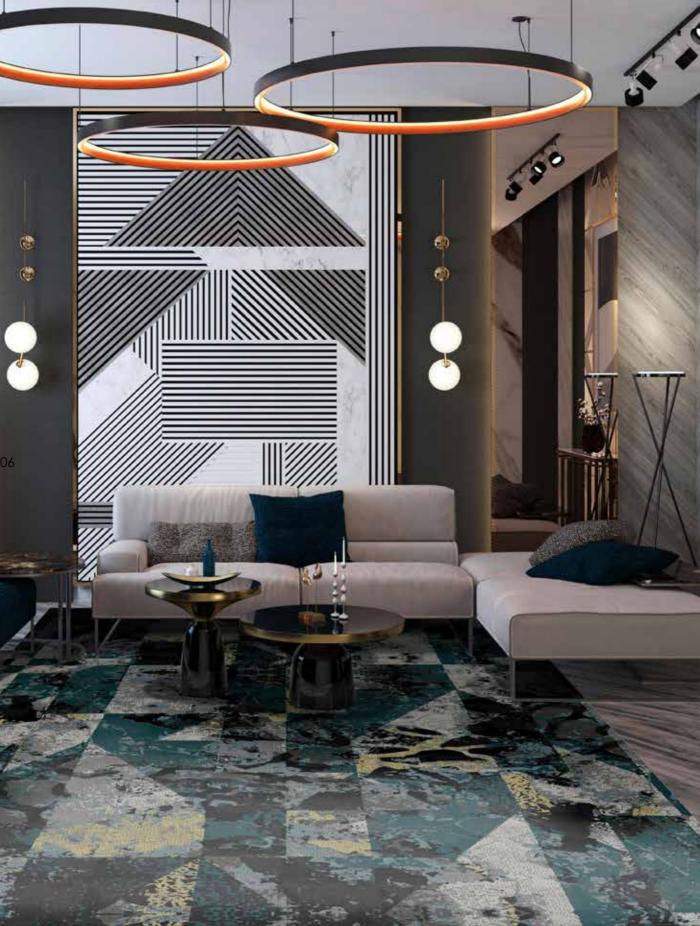

# VIGNETTE

Contract Rug Collection

This collection of luxurious Axminster rugs has been curated to add modern flexibility to your interior scheme.

This collection of 14 cool, contemporary rugs are all woven to order in our durable, 8 row axminster carpet. Manufactured in our Wiltshire factory in our standard contract-quality of 80% wool, 20% nylon yarn blend, they offer outstanding long-life-time-value.

The collection is manufactured 3.05m (10') wide x 2.44m (8') long as standard but as with the designs, if you are after a bespoke style and size, our Area Managers and Design Studio will be on hand to create exactly what you have in mind.