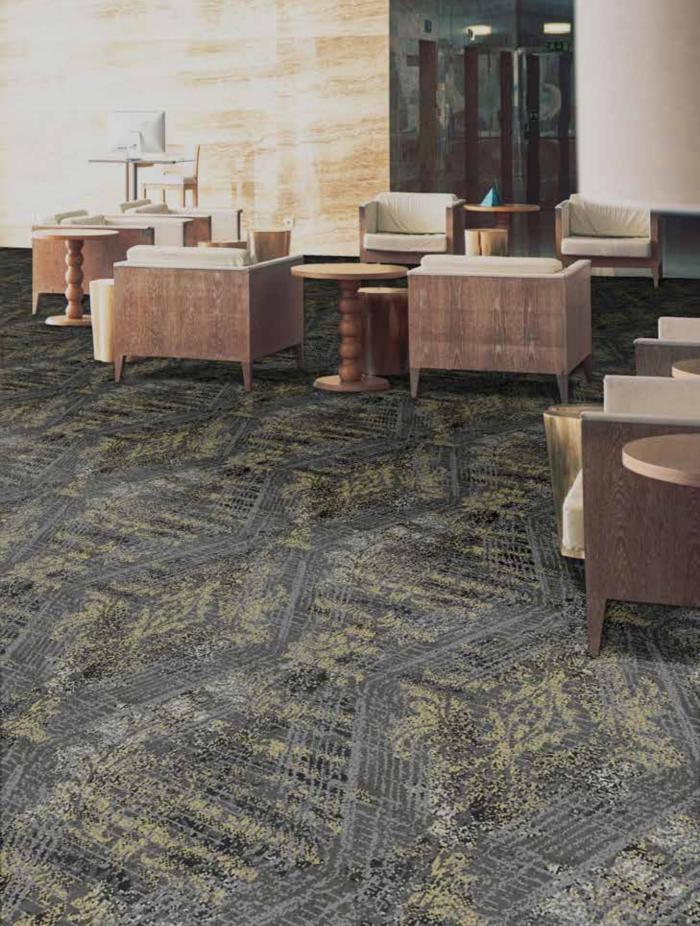

## Stunning broadloom axminster carpets for the leisure industry.

In 10 incredible fusionist designs that artfully blend layers of abstract pattern and familiar floral and geometric motifs, Havana is an energetic collection of broadloom carpet.

Crafted specifically to cater for the needs of pubs, bars, restaurants and other leisure venues, Havana's cocktail-themed designs bring striking modern carpet in colourways for the latest interior looks.

Offering beautiful base colour combinations of on-trend blues and greys with popping highlights of burnt copper, fjord, karma and lime zest lifting these designs to dazzling results.

Whether late-night cocktail bar or traditional country pub, Havana is certain to lift the mood and set a thoroughly elegant tone.