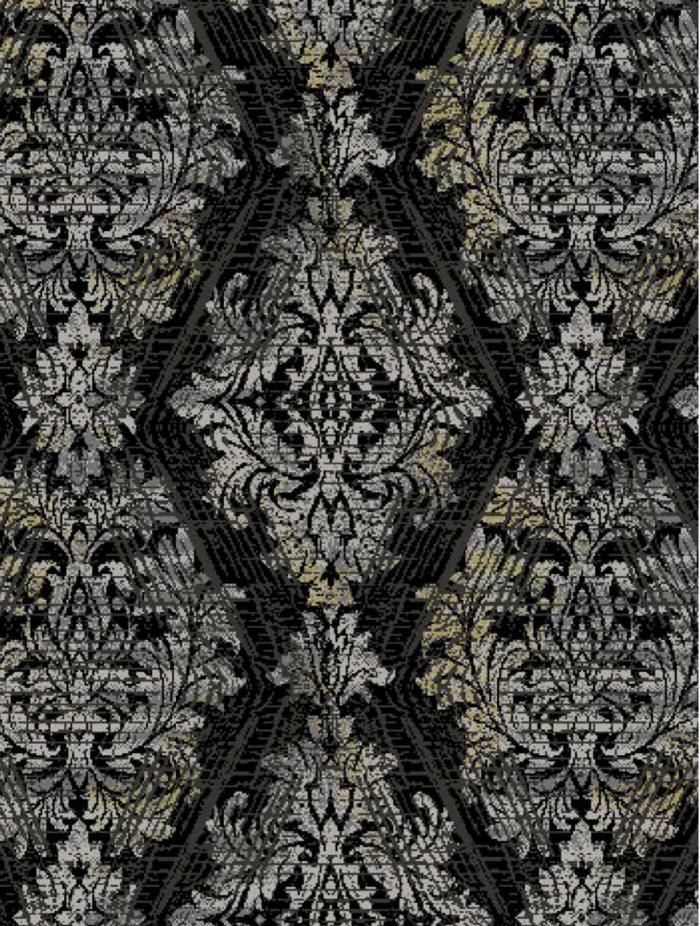

## Stunning broadloom axminster carpets for the leisure industry.

In 10 incredible fusionist designs that artfully blend layers of abstract pattern and familiar floral and geometric motifs, Havana is an energetic collection of broadloom carpet.

Crafted specifically to cater for the needs of pubs, bars, restaurants and other leisure venues, Havana's cocktail-themed designs bring striking modern carpet in colourways for the latest interior looks.

Offering beautiful base colour combinations of on-trend blues and greys with popping highlights of burnt copper, fjord, karma and lime zest lifting these designs to dazzling results.

Whether late-night cocktail bar or traditional country pub, Havana is certain to lift the mood and set a thoroughly elegant tone.