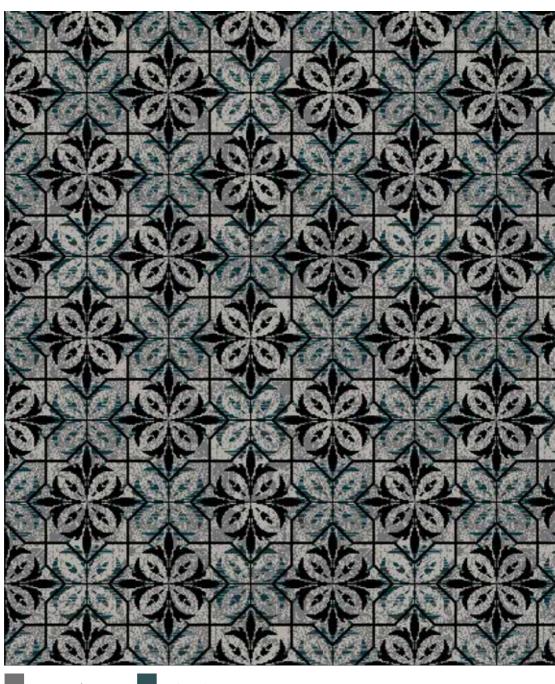

## Stunning broadloom axminster carpets for the leisure industry.

In 10 incredible fusionist designs that artfully blend layers of abstract pattern and familiar floral and geometric motifs, Havana is an energetic collection of broadloom carpet.

Crafted specifically to cater for the needs of pubs, bars, restaurants and other leisure venues, Havana's cocktail-themed designs bring striking modern carpet in colourways for the latest interior looks.

Offering beautiful base colour combinations of on-trend blues and greys with popping highlights of burnt copper, fjord, karma and lime zest lifting these designs to dazzling results.

Whether late-night cocktail bar or traditional country pub, Havana is certain to lift the mood and set a thoroughly elegant tone.

Karma 08 50 30

Black 1332

Granite 9/88

Fjord 4/18

Pebble 6J1

Jade 165

Black 1332

Gun Metal CP7303