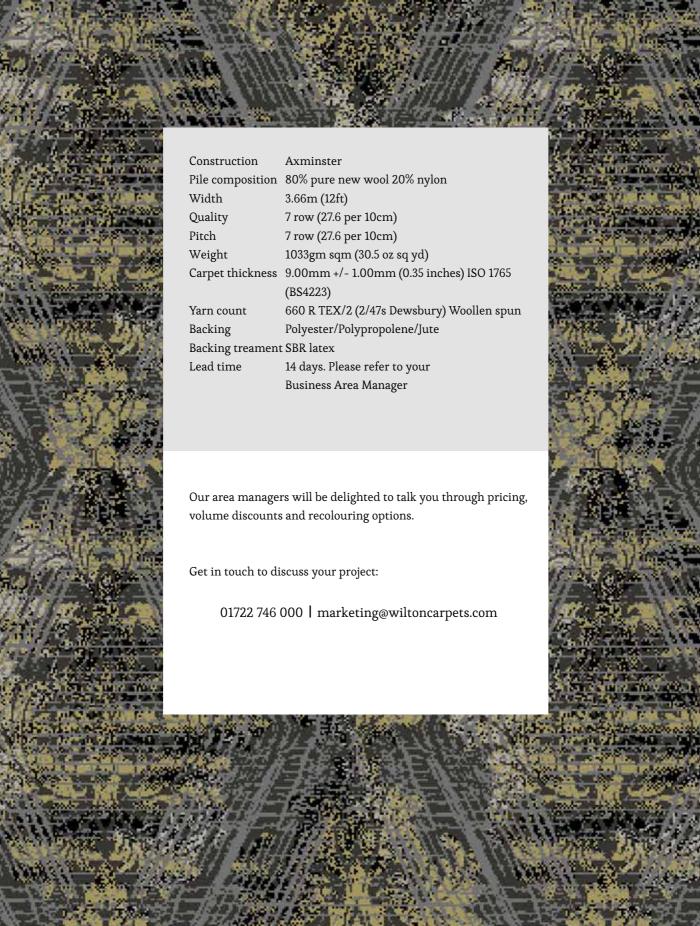

#### PILE AND BACKING

Our yarn is 80% wool and 20% nylon, providing the optimum blend of comfort, sound and heat insulation, resilience and long lifetime value. The backing is woven as an integral part of the carpet weaving process, making our carpets uncommonly durable, even in medium to heavy contract applications.