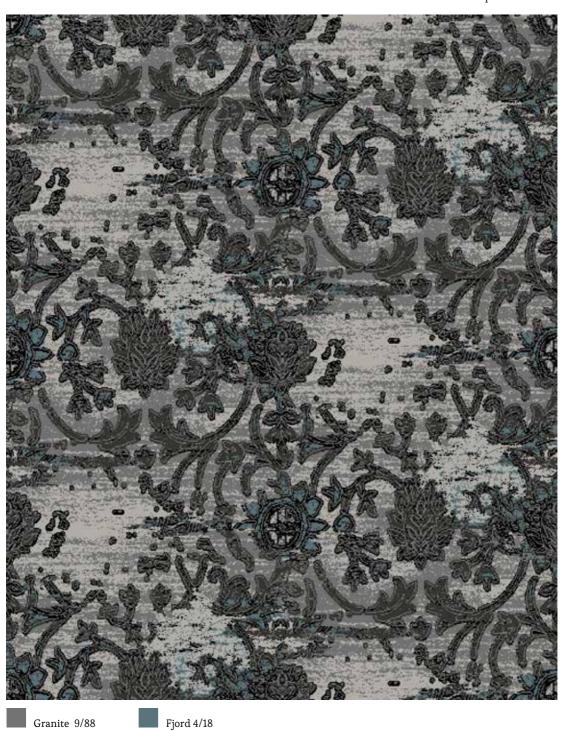

## Stunning broadloom axminster carpets for the leisure industry.

In 10 incredible fusionist designs that artfully blend layers of abstract pattern and familiar floral and geometric motifs, Havana is an energetic collection of broadloom carpet.

Crafted specifically to cater for the needs of pubs, bars, restaurants and other leisure venues, Havana's cocktail-themed designs bring striking modern carpet in colourways for the latest interior looks.

Offering beautiful base colour combinations of on-trend blues and greys with popping highlights of burnt copper, fjord, karma and lime zest lifting these designs to dazzling results.

Whether late-night cocktail bar or traditional country pub, Havana is certain to lift the mood and set a thoroughly elegant tone.

Gun Metal CP7303

Pebble 6J1

Black 1332