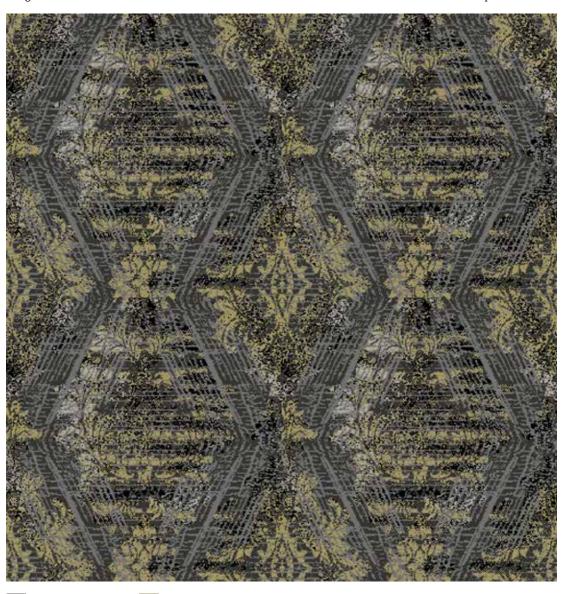

d layers of abstract pattern and familiar floral and geometric motifs, Havana is an energetic collection of broadloom carpet.

Crafted specifically to cater for the needs of pubs, bars, restaurants and other leisure venues, Havana's cocktail-themed designs bring striking modern carpet in colourways for the latest interior looks.

Offering beautiful base colour combinations of on-trend blues and greys with popping highlights of burnt copper, fjord, karma and lime zest lifting these designs to dazzling results.

Whether late-night cocktail bar or traditional country pub, Havana is certain to lift the mood and set a thoroughly elegant tone.

For more information, get in touch; we'd love to hear about your next project

sales@wiltoncarpets.com 01722 746 000



Fjord 4/18



Lime Zest 29/08





Karma 08 50 30

Gun Metal CP7303



Black 1332

Pebble 6J1







Karma 08 50 30

Black 1332











Granite 9/88

Fjord 4/18

Pebble 6J1

Jade 165

Black 1332

Gun Metal CP7303

Gun Metal CP7303

Pebble 6J1

Black 1332









### Technical\_\_\_\_

#### ENVIRONMENTAL ACCREDITATIONS

We're dependent on British sheep and the grass they graze across the country, so it just makes sense to look after our environment.

In recognition, we're ISO 14001 and BREEAM compliant.

#### FLAMMABILITY

Our carpets have passed Radiant panel ISP 9239-1.

#### PILE AND BACKING

Our yarn is 80% wool and 20% nylon, providing the optimum blend of comfort, sound and heat insulation, resilience and long lifetime value. The backing is woven as an integral part of the carpet weaving process, making our carpe