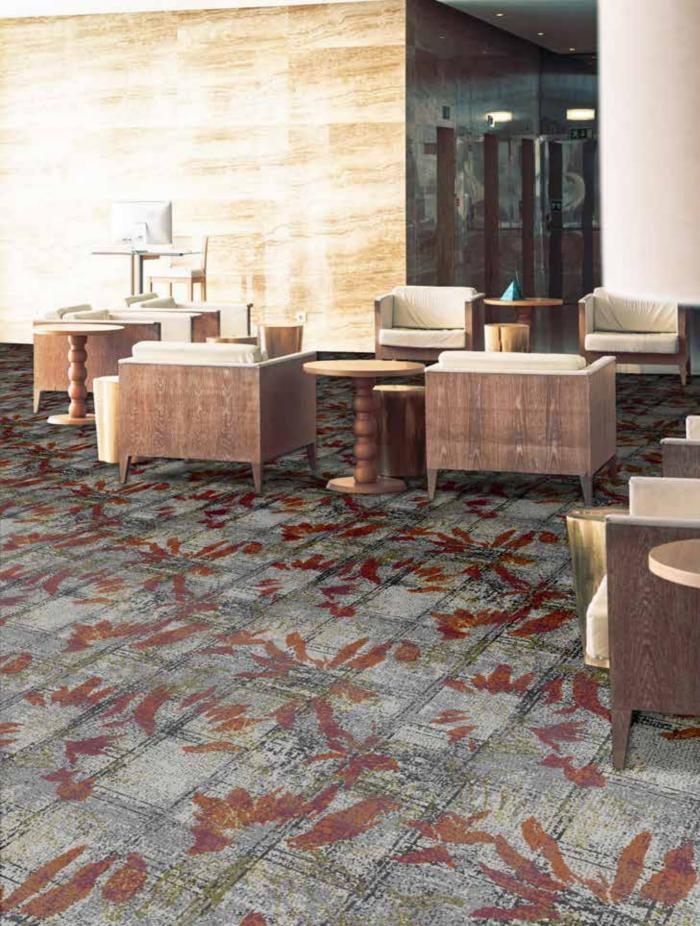

## Stunning broadloom axminster carpets for the leisure industry.

In 10 incredible fusionist designs that artfully blend layers of abstract pattern and familiar floral and geometric motifs, Havana is an energetic collection of broadloom carpet.

Crafted specifically to cater for the needs of pubs, bars, restaurants and other leisure venues, Havana's cocktail-themed designs bring striking modern carpet in colourways for the latest interior looks.

Offering beautiful base colour combinations of on-trend blues and greys with popping highlights of burnt copper, fjord, karma and lime zest lifting these designs to dazzling results.

Whether late-night cocktail bar or traditional country pub, Havana is certain to lift the mood and set a thoroughly elegant tone.