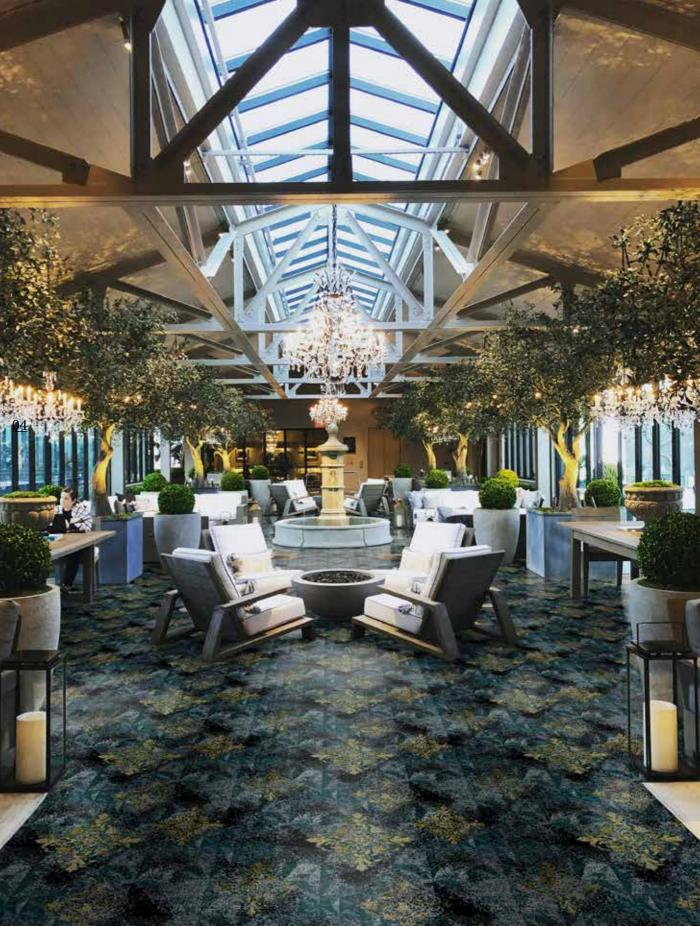

## Stunning broadloom axminster carpets for the leisure industry.

In 10 incredible fusionist designs that artfully blend layers of abstract pattern and familiar floral and geometric motifs, Havana is an energetic collection of broadloom carpet.

Crafted specifically to cater for the needs of pubs, bars, restaurants and other leisure venues, Havana's cocktail-themed designs bring striking modern carpet in colourways for the latest interior looks.

Offering beautiful base colour combinations of on-trend blues and greys with popping highlights of burnt copper, fjord, karma and lime zest lifting these designs to dazzling results.

Whether late-night cocktail bar or traditional country pub, Havana is certain to lift the mood and set a thoroughly elegant tone.