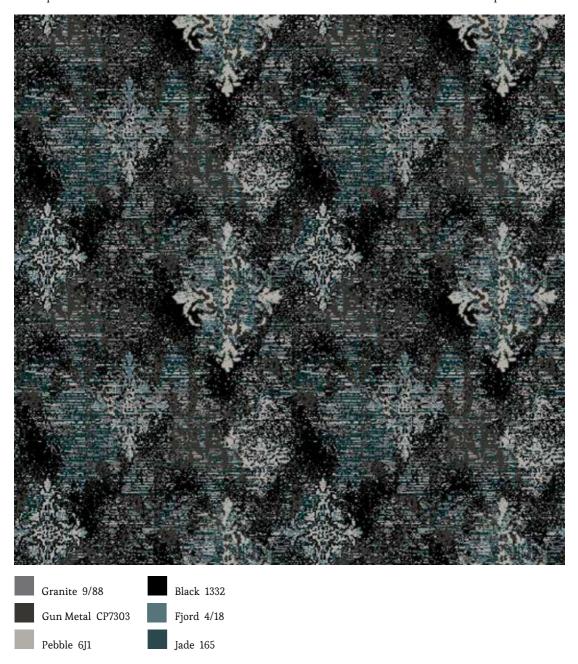

## Stunning broadloom axminster carpets for the leisure industry.

In 10 incredible fusionist designs that artfully blend layers of abstract pattern and familiar floral and geometric motifs, Havana is an energetic collection of broadloom carpet.

Crafted specifically to cater for the needs of pubs, bars, restaurants and other leisure venues, Havana's cocktail-themed designs bring striking modern carpet in colourways for the latest interior looks.

Offering beautiful base colour combinations of on-trend blues and greys with popping highlights of burnt copper, fjord, karma and lime zest lifting these designs to dazzling results.

Whether late-night cocktail bar or traditional country pub, Havana is certain to lift the mood and set a thoroughly elegant tone.

For more information, get in touch; we'd love to hear about your next project

sales@wiltoncarpets.com 01722 746 000

Fjord 4/18

Lime Zest 29/08

Karma 08 50 30

Gun Metal CP7303

Black 1332

Pebble 6J1