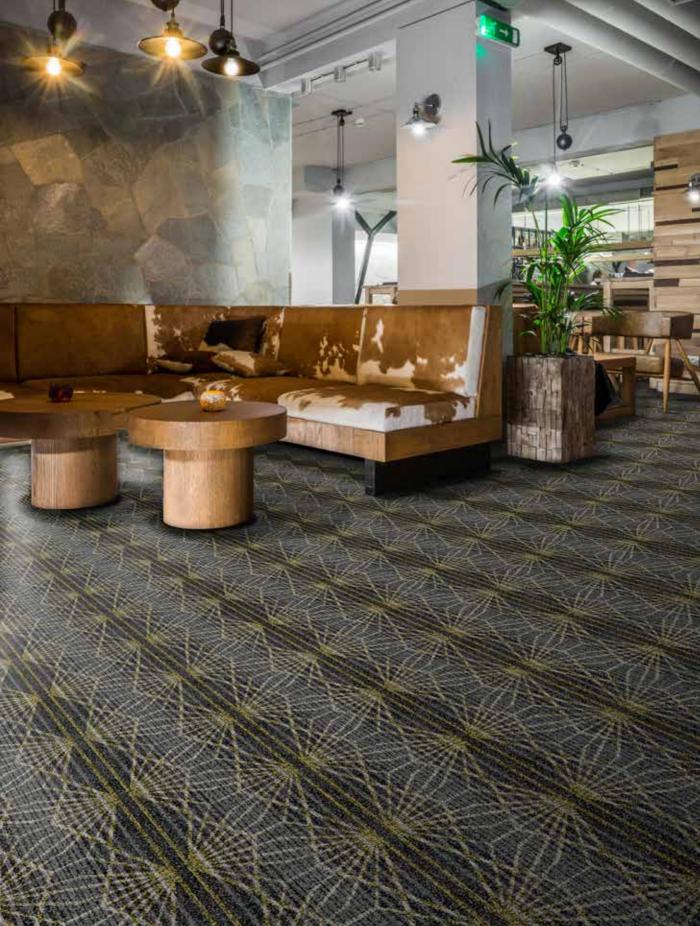

## Stunning broadloom axminster carpets for the leisure industry.

In 10 incredible fusionist designs that artfully blend layers of abstract pattern and familiar floral and geometric motifs, Havana is an energetic collection of broadloom carpet.

Crafted specifically to cater for the needs of pubs, bars, restaurants and other leisure venues, Havana's cocktail-themed designs bring striking modern carpet in colourways for the latest interior looks.

Offering beautiful base colour combinations of on-trend blues and greys with popping highlights of burnt copper, fjord, karma and lime zest lifting these designs to dazzling results.

Whether late-night cocktail bar or traditional country pub, Havana is certain to lift the mood and set a thoroughly elegant tone.