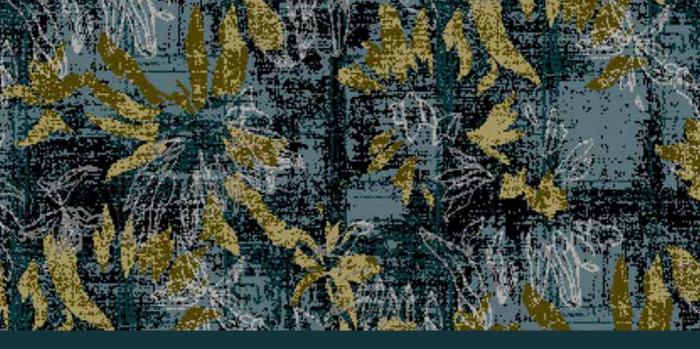

## Stunning broadloom axminster carpets for the leisure industry.

In 10 incredible fusionist designs that artfully blend layers of abstract pattern and familiar floral and geometric motifs, Havana is an energetic collection of broadloom carpet.

Crafted specifically to cater for the needs of pubs, bars, restaurants and other leisure venues, Havana's cocktail-themed designs bring striking modern carpet in colourways for the latest interior looks.

Offering beautiful base colour combinations of on-trend blues and greys with popping highlights of burnt copper, fjord, karma and lime zest lifting these designs to dazzling results.

Whether late-night cocktail bar or traditional country pub, Havana is certain to lift the mood and set a thoroughly elegant tone.