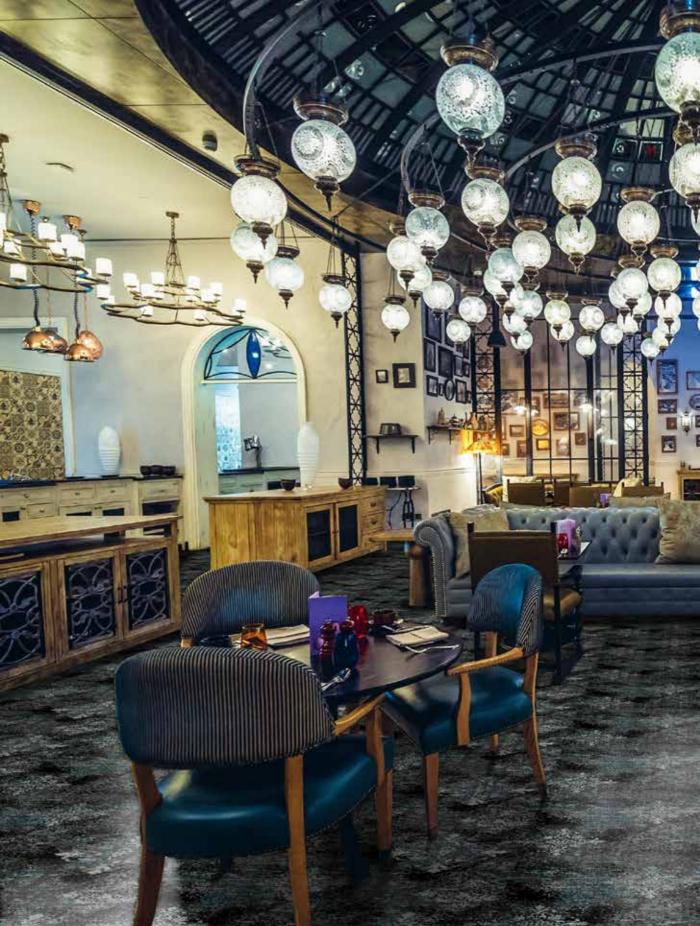

## Stunning broadloom axminster carpets for the leisure industry.

In 10 incredible fusionist designs that artfully blend layers of abstract pattern and familiar floral and geometric motifs, Havana is an energetic collection of broadloom carpet.

Crafted specifically to cater for the needs of pubs, bars, restaurants and other leisure venues, Havana's cocktail-themed designs bring striking modern carpet in colourways for the latest interior looks.

Offering beautiful base colour combinations of on-trend blues and greys with popping highlights of burnt copper, fjord, karma and lime zest lifting these designs to dazzling results.

Whether late-night cocktail bar or traditional country pub, Havana is certain to lift the mood and set a thoroughly elegant tone.