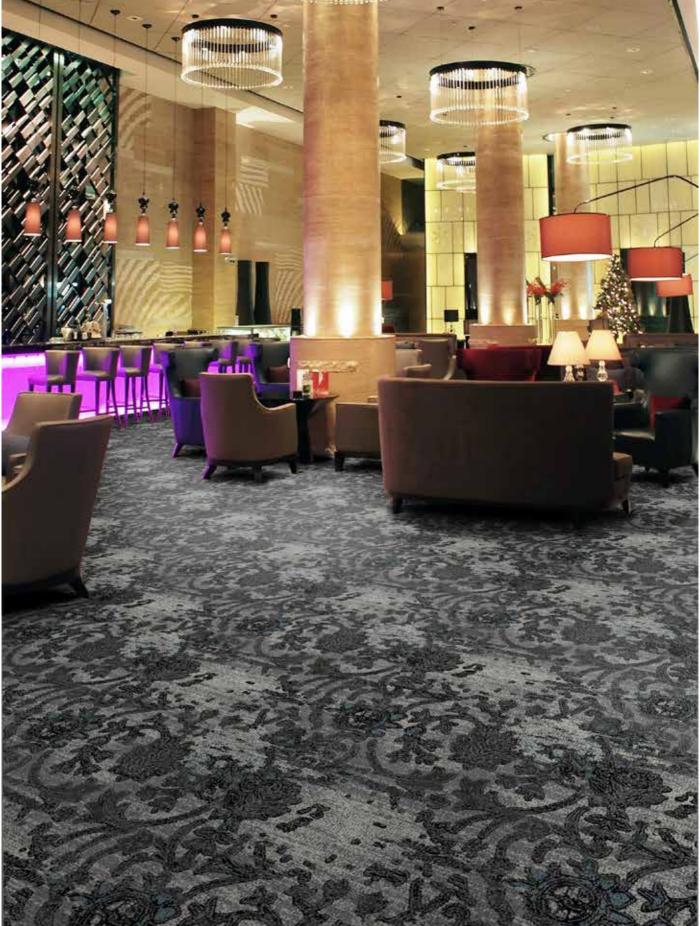

## Stunning broadloom axminster carpets for the leisure industry.

In 10 incredible fusionist designs that artfully blend layers of abstract pattern and familiar floral and geometric motifs, Havana is an energetic collection of broadloom carpet.

Crafted specifically to cater for the needs of pubs, bars, restaurants and other leisure venues, Havana's cocktail-themed designs bring striking modern carpet in colourways for the latest interior looks.

Offering beautiful base colour combinations of on-trend blues and greys with popping highlights of burnt copper, fjord, karma and lime zest lifting these designs to dazzling results.

Whether late-night cocktail bar or traditional country pub, Havana is certain to lift the mood and set a thoroughly elegant tone.