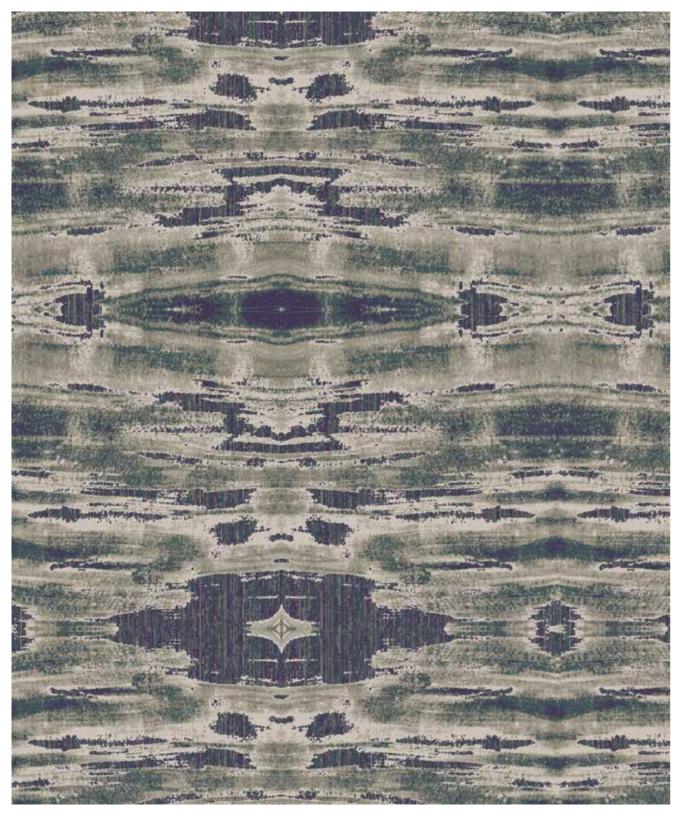

Colours are reproduced within the limits of the printing process.

F4346 A 1
DESIGN WIDTH: 3.66m | DESIGN LENGTH: 4.25m SM | QUALITY: 7 x 7 inch

DESIGN WIDTH: 2.00m | DESIGN LENGTH: 3.45m SM | QUALITY: 7 x 7 inch

4

F4346 E 1
DESIGN WIDTH: 3.66m | DESIGN LENGTH: 4.20m SM | QUALITY: 7 x 7 inch

F4346 C 1
DESIGN WIDTH: 4.01m | DESIGN LENGTH: 5.62m SM | QUALITY: 7 x 7 inch

F4346 J 1
DESIGN WIDTH: 3.66m | DESIGN LENGTH: 3.24m SM | QUALITY: 7 x 7 inch

DESIGN WIDTH: 3.66m | DESIGN LENGTH: 4.67m SM | QUALITY: 7 x 7 inch

F4346 D 1
DESIGN WIDTH: 3.66m | DESIGN LENGTH: 3.66m SM | QUALITY: 7 x 7 inch

F4346 G 1
DESIGN WIDTH: 3.66m | DESIGN LENGTH: 4.20m SM | QUALITY: 7 x 7 inch