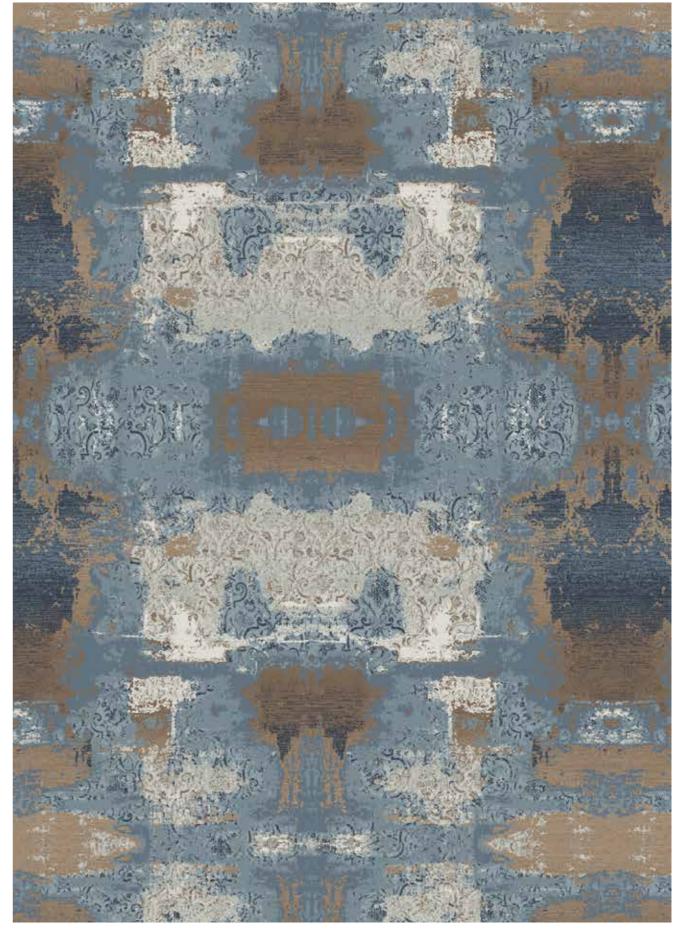

Colours are reproduced within the limits of the printing process.

F4346 A 1
DESIGN WIDTH: 3.66m | DESIGN LENGTH: 4.25m SM | QUALITY: 7 x 7 inch

DESIGN WIDTH: 2.00m | DESIGN LENGTH: 3.45m SM | QUALITY: 7 x 7 inch

4

F4346 E 1
DESIGN WIDTH: 3.66m | DESIGN LENGTH: 4.20m SM | QUALITY: 7 x 7 inch

F4346 C 1
DESIGN WIDTH: 4.01m | DESIGN LENGTH: 5.62m SM | QUALITY: 7 x 7 inch

F4346 J 1
DESIGN WIDTH: 3.66m | DESIGN LENGTH: 3.24m SM | QUALITY: 7 x 7 inch

DESIGN WIDTH: 3.66m | DESIGN LENGTH: 4.67m SM | QUALITY: 7 x 7 inch

F4346 D 1
DESIGN WIDTH: 3.66m | DESIGN LENGTH: 3.66m SM | QUALITY: 7 x 7 inch

F4346 G 1
DESIGN WIDTH: 3.66m | DESIGN LENGTH: 4.20m SM | QUALITY: 7 x 7 inch