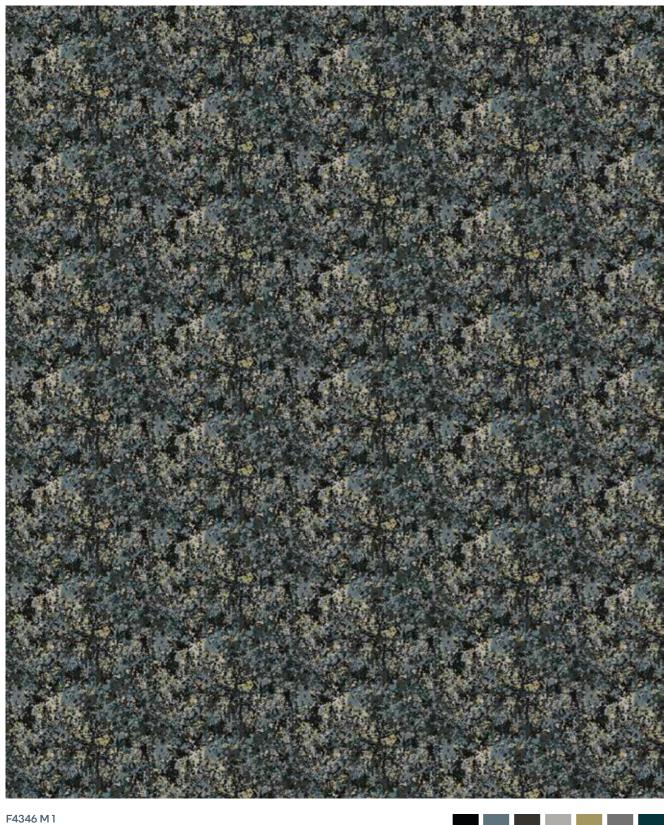

F4346 M 1
DESIGN WIDTH: 0.91m | DESIGN LENGTH: 0.69m HD | QUALITY: 7 x 7 inch

F4346 H1 DESIGN WIDTH: 1.83m | DESIGN LENGTH: 1.37m SM | QUALITY: 7 x 7 inch

F4346 L1 DESIGN WIDTH: 0.91m | DESIGN LENGTH: 0.81m HD | QUALITY: 7 x 9 inch