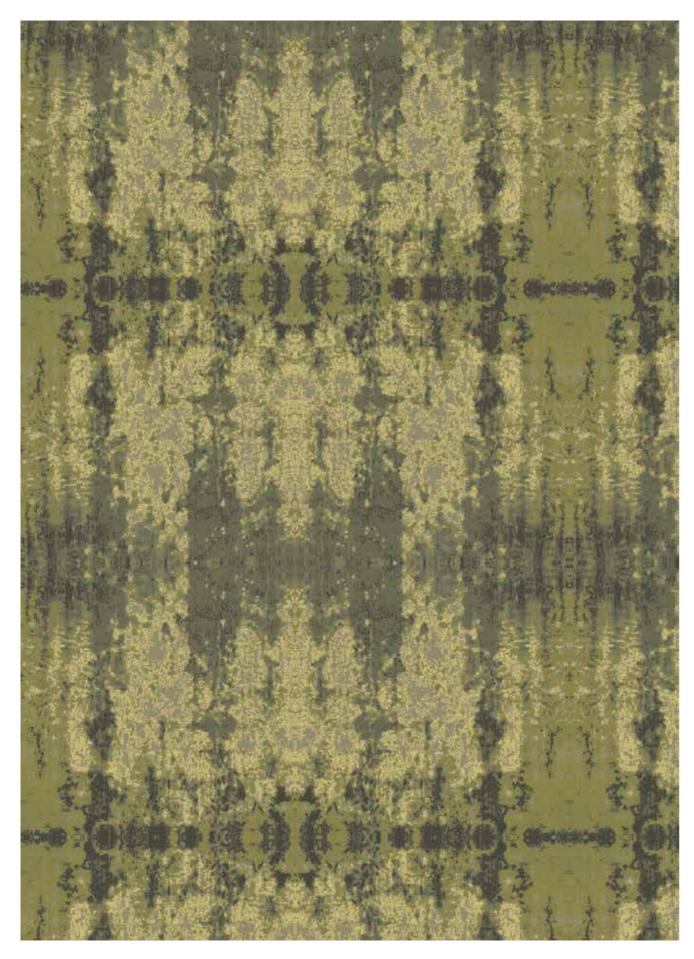

DESIGN WIDTH: 3.66m | DESIGN LENGTH: 4.67m SM | QUALITY: 7 x 7 inch

F4346 D 1
DESIGN WIDTH: 3.66m | DESIGN LENGTH: 3.66m SM | QUALITY: 7 x 7 inch

F4346 G 1
DESIGN WIDTH: 3.66m | DESIGN LENGTH: 4.20m SM | QUALITY: 7 x 7 inch