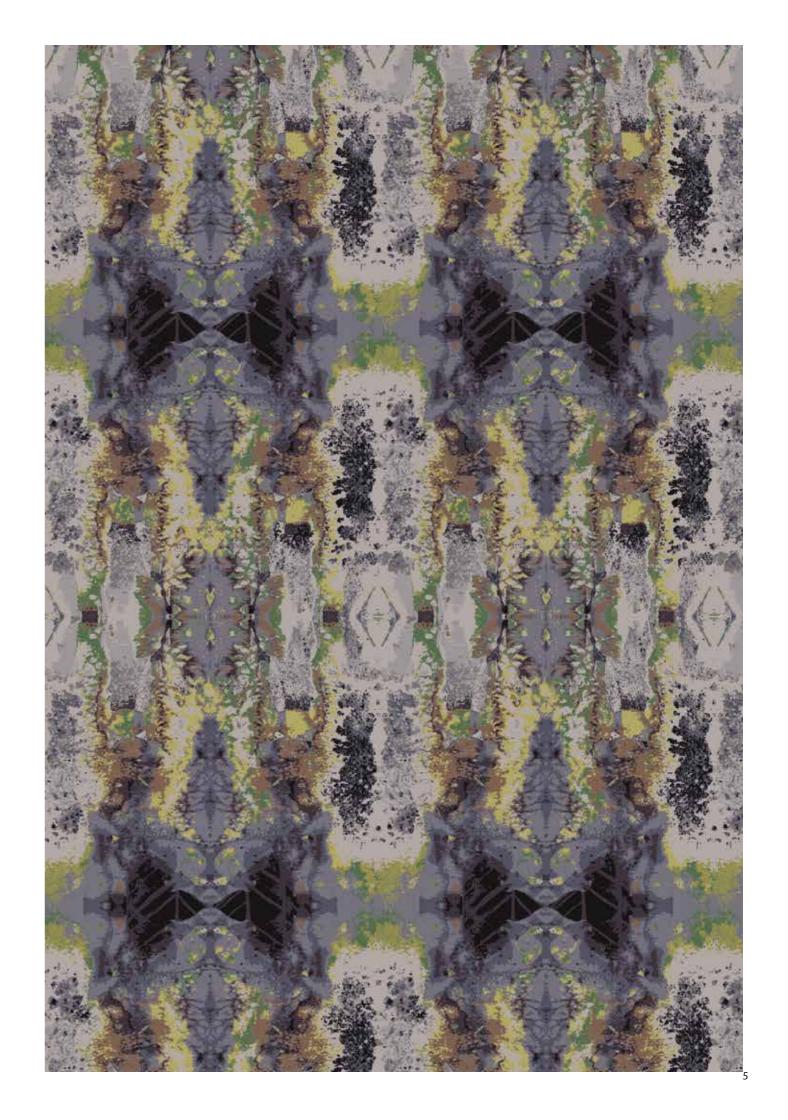

4

F4346 E 1
DESIGN WIDTH: 3.66m | DESIGN LENGTH: 4.20m SM | QUALITY: 7 x 7 inch

F4346 C 1
DESIGN WIDTH: 4.01m | DESIGN LENGTH: 5.62m SM | QUALITY: 7 x 7 inch

F4346 J 1
DESIGN WIDTH: 3.66m | DESIGN LENGTH: 3.24m SM | QUALITY: 7 x 7 inch

DESIGN WIDTH: 3.66m | DESIGN LENGTH: 4.67m SM | QUALITY: 7 x 7 inch

F4346 D 1
DESIGN WIDTH: 3.66m | DESIGN LENGTH: 3.66m SM | QUALITY: 7 x 7 inch

F4346 G 1
DESIGN WIDTH: 3.66m | DESIGN LENGTH: 4.20m SM | QUALITY: 7 x 7 inch

F4346 M 1
DESIGN WIDTH: 0.91m | DESIGN LENGTH: 0.69m HD | QUALITY: 7 x 7 inch

F4346 H1 DESIGN WIDTH: 1.83m | DESIGN LENGTH: 1.37m SM | QUALITY: 7 x 7 inch

F4346 L1 DESIGN WIDTH: 0.91m | DESIGN LENGTH: 0.81m HD | QUALITY: 7 x 9 inch