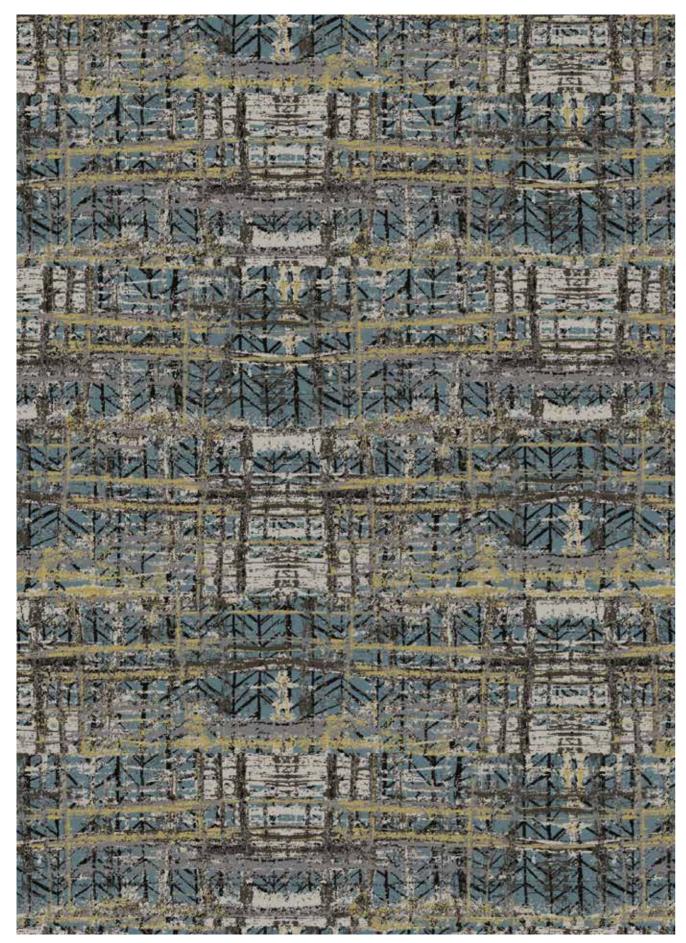

Colours are reproduced within the limits of the printing process.

F4346 A 1
DESIGN WIDTH: 3.66m | DESIGN LENGTH: 4.25m SM | QUALITY: 7 x 7 inch

DESIGN WIDTH: 2.00m | DESIGN LENGTH: 3.45m SM | QUALITY: 7 x 7 inch

4

F4346 E 1
DESIGN WIDTH: 3.66m | DESIGN LENGTH: 4.20m SM | QUALITY: 7 x 7 inch

F4346 C 1
DESIGN WIDTH: 4.01m | DESIGN LENGTH: 5.62m SM | QUALITY: 7 x 7 inch

F4346 J 1
DESIGN WIDTH: 3.66m | DESIGN LENGTH: 3.24m SM | QUALITY: 7 x 7 inch

DESIGN WIDTH: 3.66m | DESIGN LENGTH: 4.67m SM | QUALITY: 7 x 7 inch

F4346 D 1
DESIGN WIDTH: 3.66m | DESIGN LENGTH: 3.66m SM | QUALITY: 7 x 7 inch

F4346 G 1
DESIGN WIDTH: 3.66m | DESIGN LENGTH: 4.20m SM | QUALITY: 7 x 7 inch