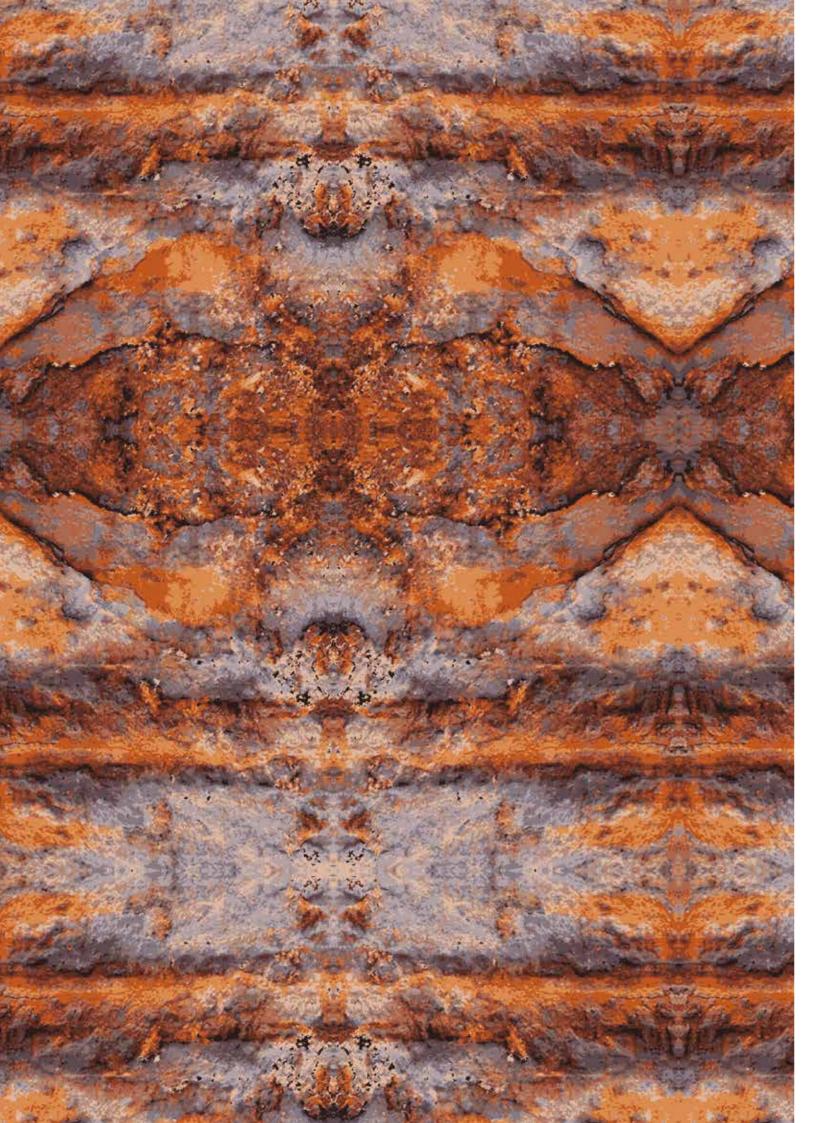

Colours are reproduced within the limits of the printing process.

F4346 A 1
DESIGN WIDTH: 3.66m | DESIGN LENGTH: 4.25m SM | QUALITY: 7 x 7 inch

DESIGN WIDTH: 2.00m | DESIGN LENGTH: 3.45m SM | QUALITY: 7 x 7 inch