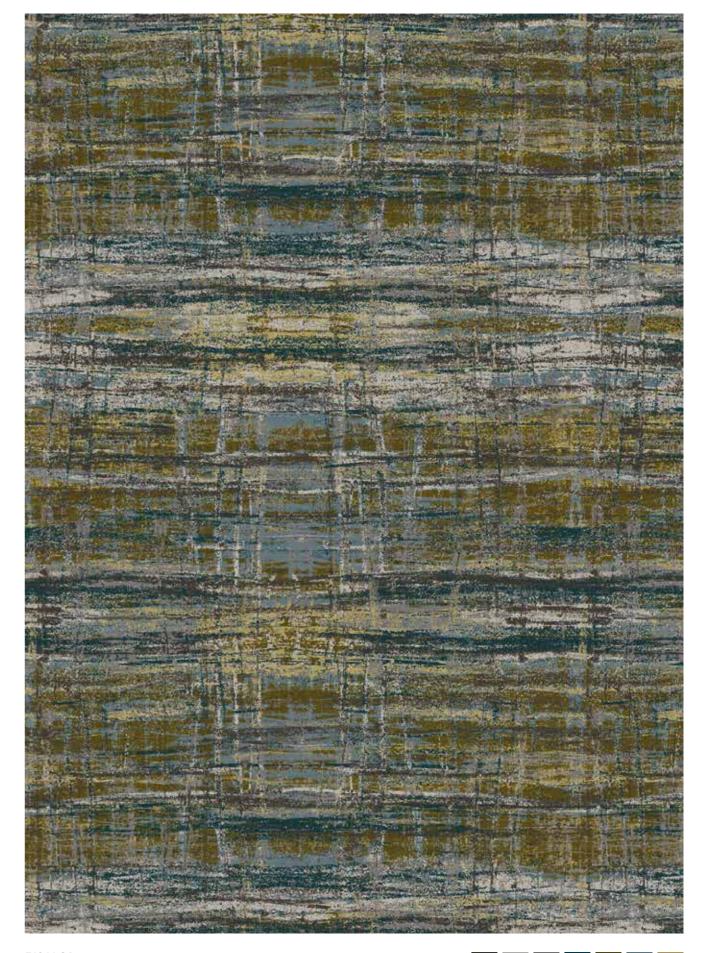

4

F4346 E 1
DESIGN WIDTH: 3.66m | DESIGN LENGTH: 4.20m SM | QUALITY: 7 x 7 inch

F4346 C 1
DESIGN WIDTH: 4.01m | DESIGN LENGTH: 5.62m SM | QUALITY: 7 x 7 inch

F4346 J 1
DESIGN WIDTH: 3.66m | DESIGN LENGTH: 3.24m SM | QUALITY: 7 x 7 inch

DESIGN WIDTH: 3.66m | DESIGN LENGTH: 4.67m SM | QUALITY: 7 x 7 inch

F4346 D 1
DESIGN WIDTH: 3.66m | DESIGN LENGTH: 3.66m SM | QUALITY: 7 x 7 inch

F4346 G 1
DESIGN WIDTH: 3.66m | DESIGN LENGTH: 4.20m SM | QUALITY: 7 x 7 inch