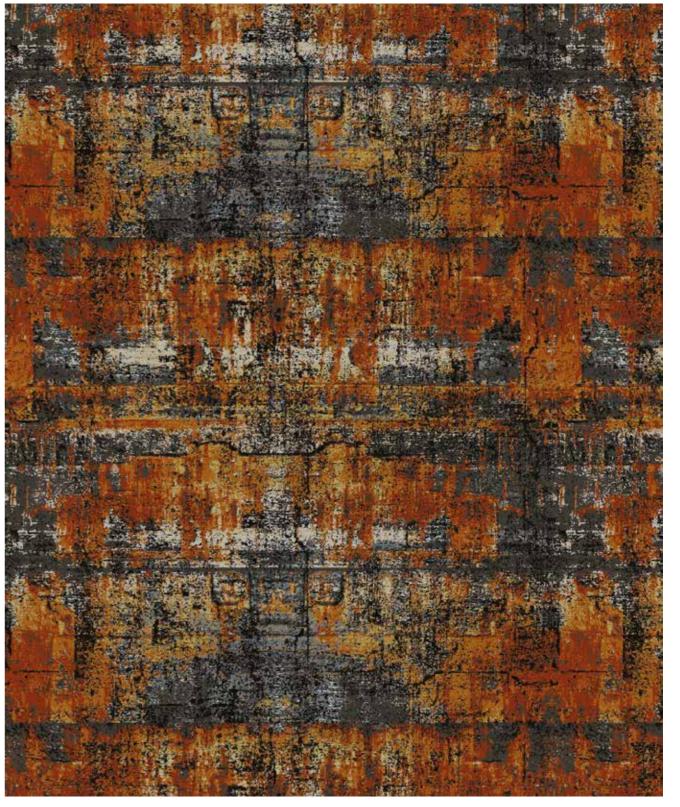

4

F4346 E 1
DESIGN WIDTH: 3.66m | DESIGN LENGTH: 4.20m SM | QUALITY: 7 x 7 inch

F4346 C 1
DESIGN WIDTH: 4.01m | DESIGN LENGTH: 5.62m SM | QUALITY: 7 x 7 inch

F4346 J 1
DESIGN WIDTH: 3.66m | DESIGN LENGTH: 3.24m SM | QUALITY: 7 x 7 inch