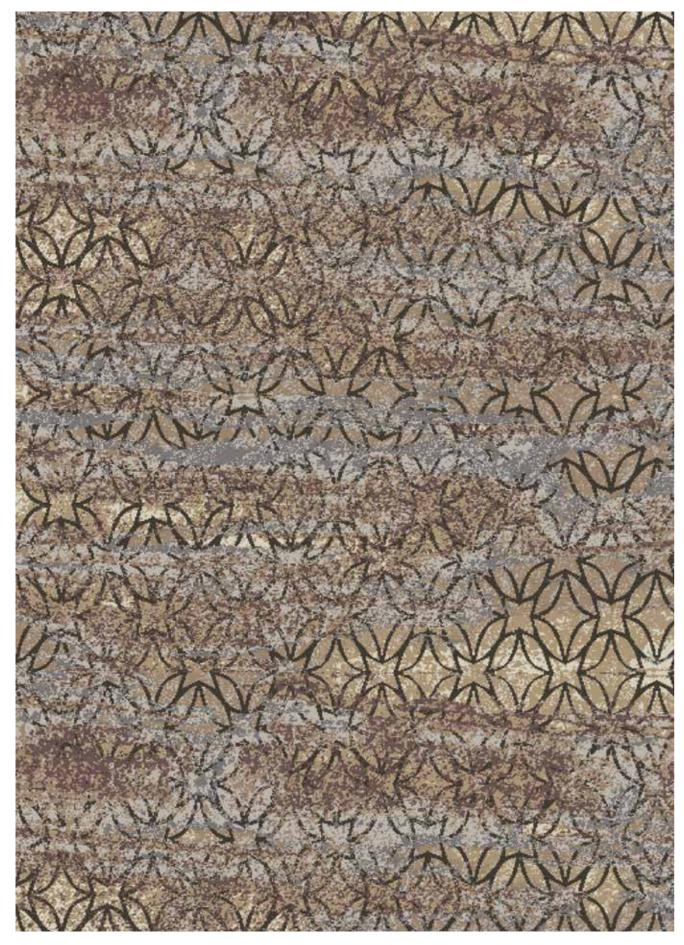

F4435 X 1
DESIGN WIDTH: 3.66m | DESIGN LENGTH: 0.52m SM | QUALITY: 7 x 7 inch

F4435 W 1
DESIGN WIDTH: 3.66m | DESIGN LENGTH: 6.09m SM | QUALITY: 7 x 8 inch

8

F4435 V 1
DESIGN WIDTH: 3.66m | DESIGN LENGTH: 0.81m SM | QUALITY: 7 x 9 inch