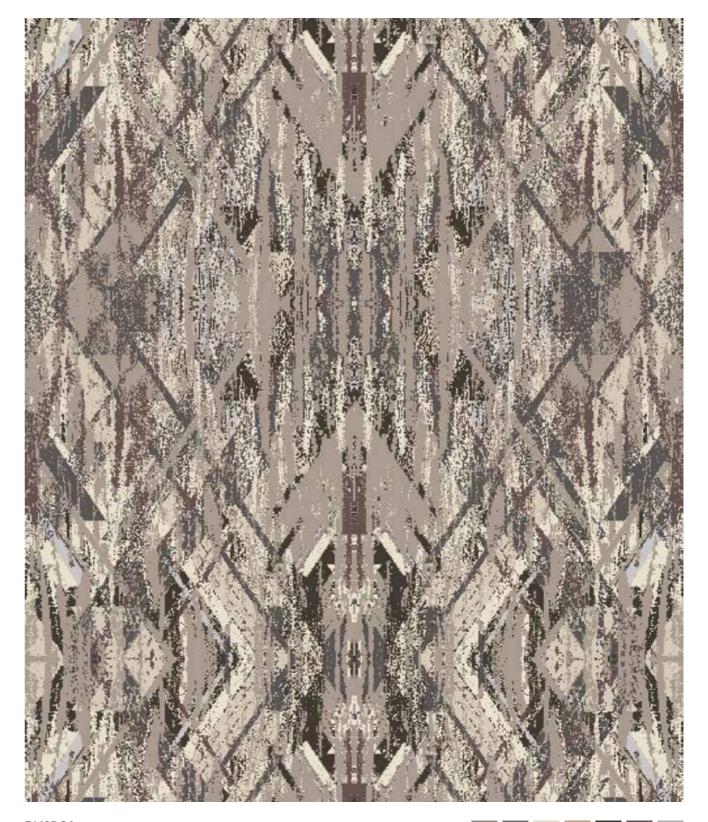

F4435 R 1
DESIGN WIDTH: 4.01m | DESIGN LENGTH: 3.66m SM | QUALITY: 7 x 7 inch

F4435 S 1
DESIGN WIDTH: 1.83m | DESIGN LENGTH: 1.79m SM | QUALITY: 7 x 8 inch

F4435 U 1
DESIGN WIDTH: 3.66m | DESIGN LENGTH: 0.81m SM | QUALITY: 7 x 9 inch