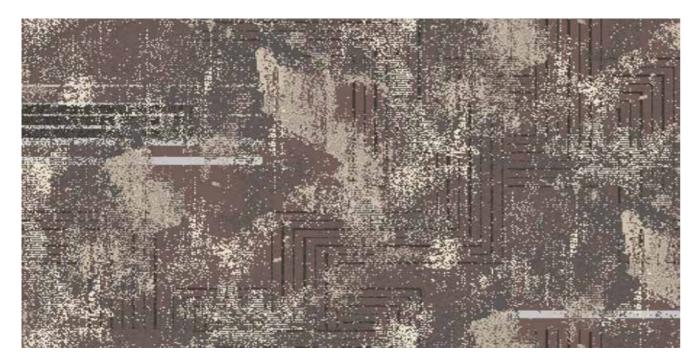

F4435 R 1
DESIGN WIDTH: 4.01m | DESIGN LENGTH: 3.66m SM | QUALITY: 7 x 7 inch

F4435 S 1
DESIGN WIDTH: 1.83m | DESIGN LENGTH: 1.79m SM | QUALITY: 7 x 8 inch

F4435 U 1
DESIGN WIDTH: 3.66m | DESIGN LENGTH: 0.81m SM | QUALITY: 7 x 9 inch