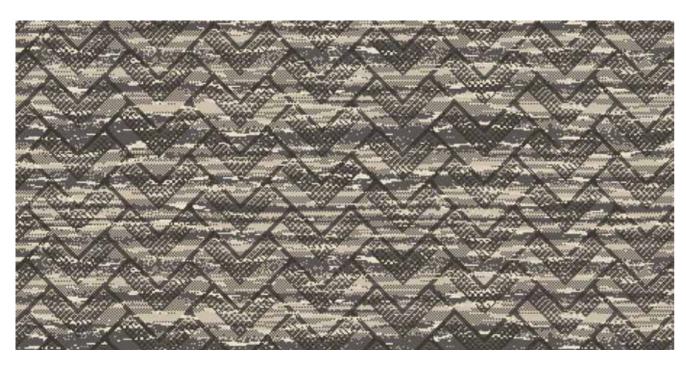

F4435 X 1
DESIGN WIDTH: 3.66m | DESIGN LENGTH: 0.52m SM | QUALITY: 7 x 7 inch

F4435 W 1
DESIGN WIDTH: 3.66m | DESIGN LENGTH: 6.09m SM | QUALITY: 7 x 8 inch

8

F4435 V 1
DESIGN WIDTH: 3.66m | DESIGN LENGTH: 0.81m SM | QUALITY: 7 x 9 inch