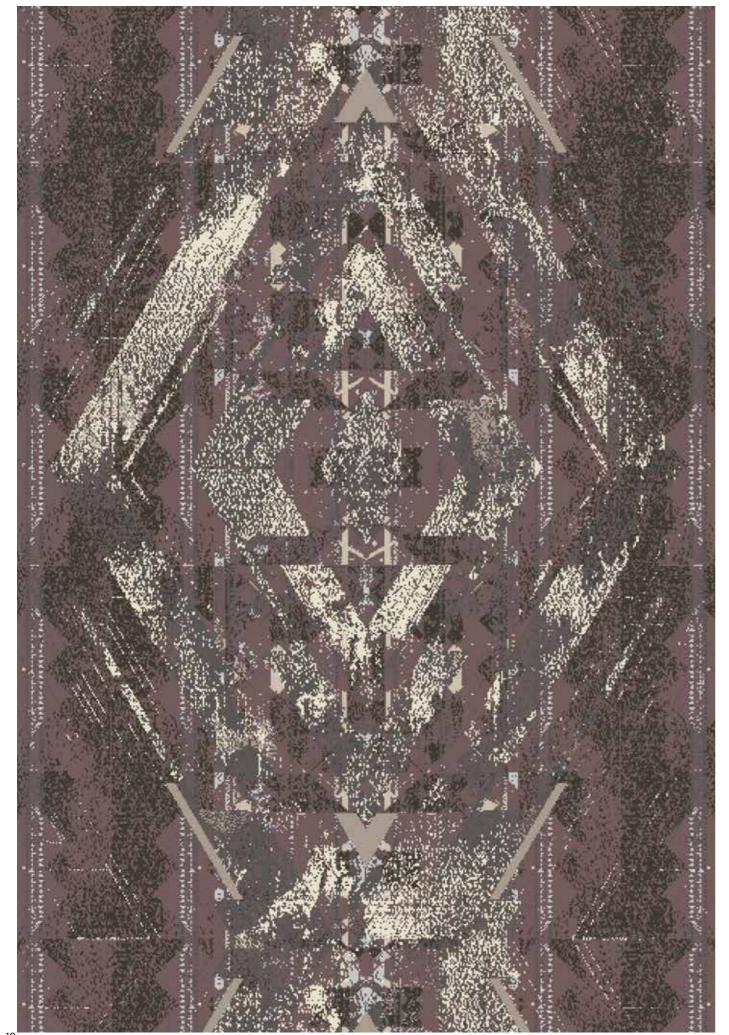

Colours are reproduced within the limits of the printing process.

F4435 Q 1
DESIGN WIDTH: 1.83m | DESIGN LENGTH: 1.97m HD | QUALITY: 7 x 8 inch

F4435 P 1
DESIGN WIDTH: 3.66m | DESIGN LENGTH: 3.48m SM | QUALITY: 7 x 7 inch

F4435 R 1
DESIGN WIDTH: 4.01m | DESIGN LENGTH: 3.66m SM | QUALITY: 7 x 7 inch

F4435 S 1
DESIGN WIDTH: 1.83m | DESIGN LENGTH: 1.79m SM | QUALITY: 7 x 8 inch

F4435 U 1
DESIGN WIDTH: 3.66m | DESIGN LENGTH: 0.81m SM | QUALITY: 7 x 9 inch

F4435 X 1
DESIGN WIDTH: 3.66m | DESIGN LENGTH: 0.52m SM | QUALITY: 7 x 7 inch

F4435 W 1
DESIGN WIDTH: 3.66m | DESIGN LENGTH: 6.09m SM | QUALITY: 7 x 8 inch

8

F4435 V 1
DESIGN WIDTH: 3.66m | DESIGN LENGTH: 0.81m SM | QUALITY: 7 x 9 inch

DESIGN WIDTH: 1.83m | DESIGN LENGTH: 2.26m SM | QUALITY: 7 x 7 inch

The Wilton Carpet Factory Limited Minster Street, Wilton, Salisbury Wiltshire SP2 OAY

**t** 01722 746 000 | **f** 01722 742 923 sales@wiltoncarpets.com