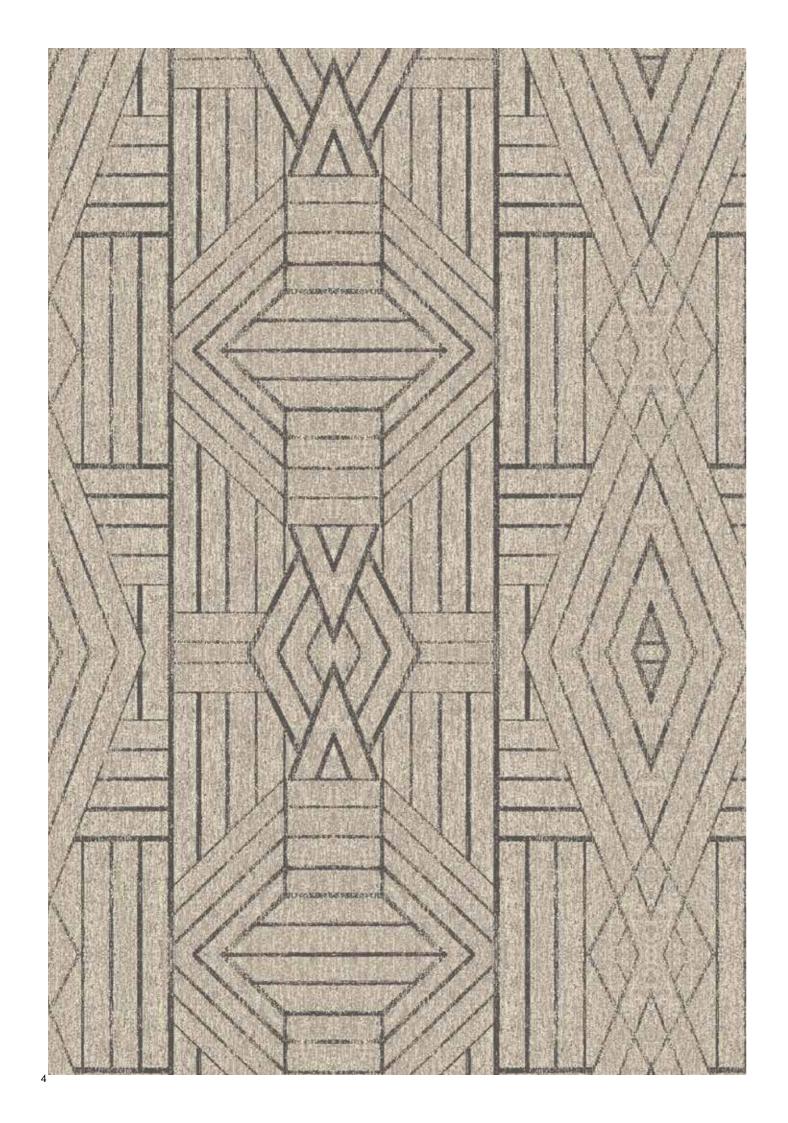

Colours are reproduced within the limits of the printing process.

F4435 Q 1
DESIGN WIDTH: 1.83m | DESIGN LENGTH: 1.97m HD | QUALITY: 7 x 8 inch

F4435 P 1
DESIGN WIDTH: 3.66m | DESIGN LENGTH: 3.48m SM | QUALITY: 7 x 7 inch