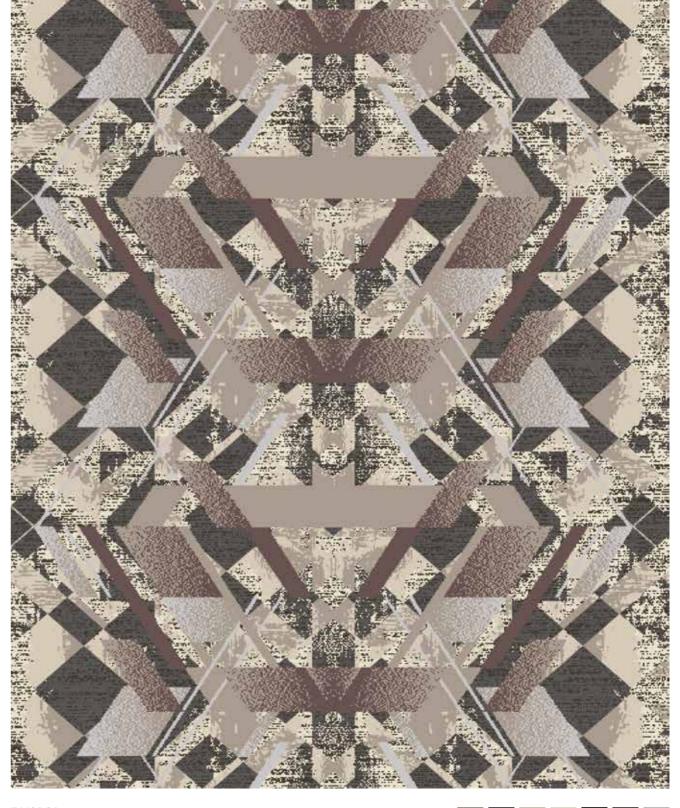

Colours are reproduced within the limits of the printing process.

F4435 Q 1
DESIGN WIDTH: 1.83m | DESIGN LENGTH: 1.97m HD | QUALITY: 7 x 8 inch

F4435 P 1
DESIGN WIDTH: 3.66m | DESIGN LENGTH: 3.48m SM | QUALITY: 7 x 7 inch