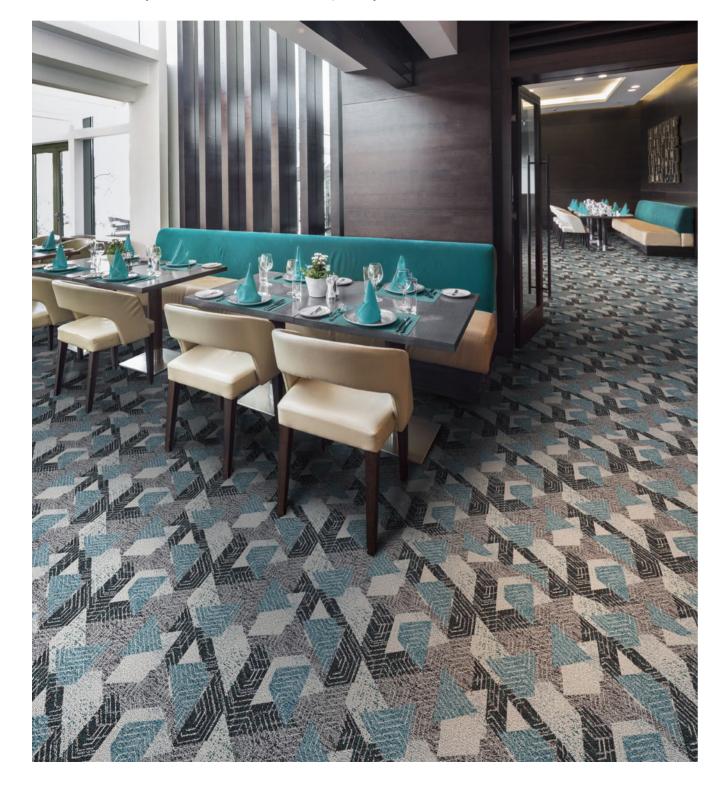

## KINETIC

Fizzing with energy, Kinetic features striking shades of grey, blue, green and gold in modern patterns made for forward-thinking leisure and hospitality spaces. Ranging from fine-line geometrics in Pulse, through to fractals in Gravity, Atomic and Radiate, and modern botanicals in Magnetic and Dynamic; Kinetic is a range that brings unwavering spirit to the floor. In 10 beautiful designs, Kinetic is Axminster woven from 80% wool and 20% nylon, in an enduring seven-row quality. Available in 14 days with no minimum order quantity.