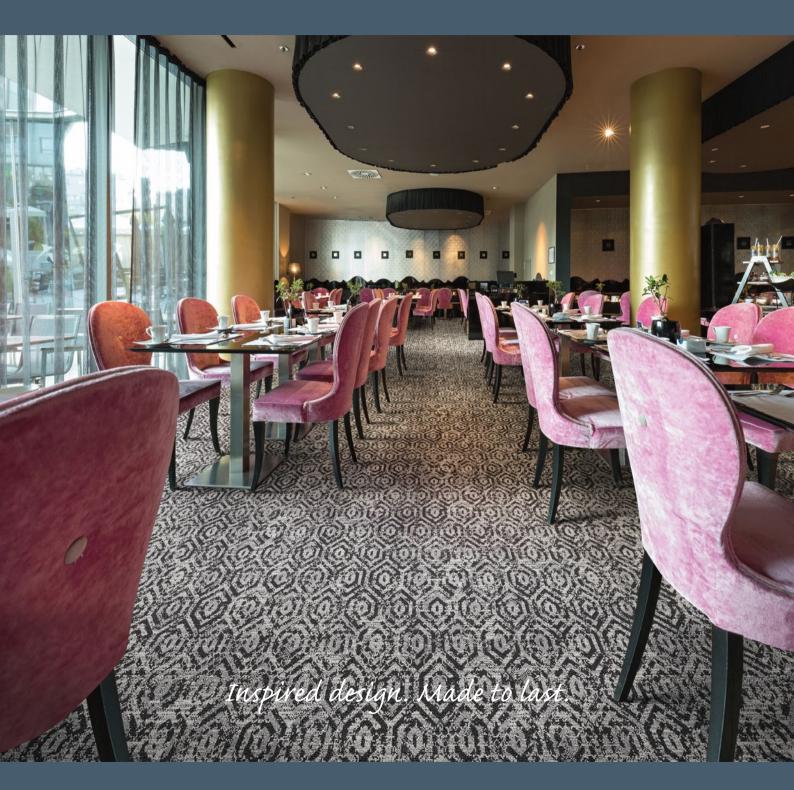

## KINETIC

Fizzing with energy, Kinetic features striking shades of grey, blue, green and gold in modern patterns made for forward-thinking leisure and hospitality spaces. Ranging from fine-line geometrics in Pulse, through to fractals in Gravity, Atomic and Radiate, and modern botanicals in Magnetic and Dynamic; Kinetic is a range that brings unwavering spirit to the floor. In 10 beautiful designs, Kinetic is Axminster woven from 80% wool and 20% nylon, in an enduring seven-row quality. Available in 14 days with no minimum order quantity.