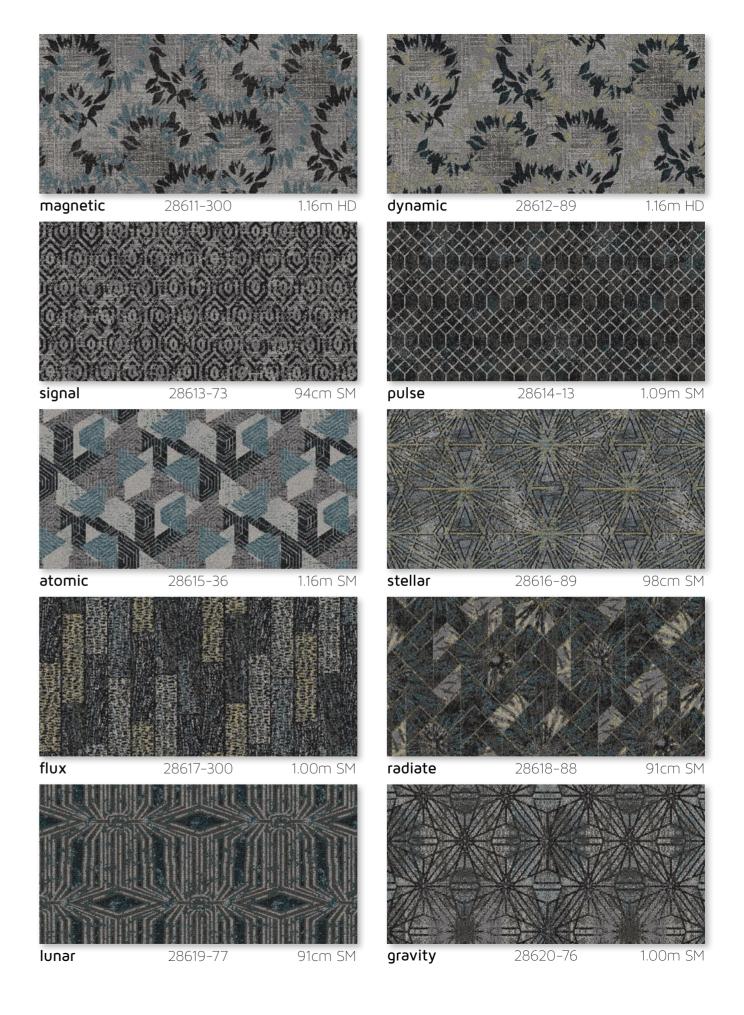

## KINETIC

Fizzing with energy, Kinetic features striking shades of grey, blue, green and gold in modern patterns made for forward-thinking leisure and hospitality spaces. Ranging from fine-line geometrics in Pulse, through to fractals in Gravity, Atomic and Radiate, and modern botanicals in Magnetic and Dynamic; Kinetic is a range that brings unwavering spirit to the floor. In 10 beautiful designs, Kinetic is Axminster woven from 80% wool and 20% nylon, in an enduring seven-row quality. Available in 14 days with no minimum order quantity.