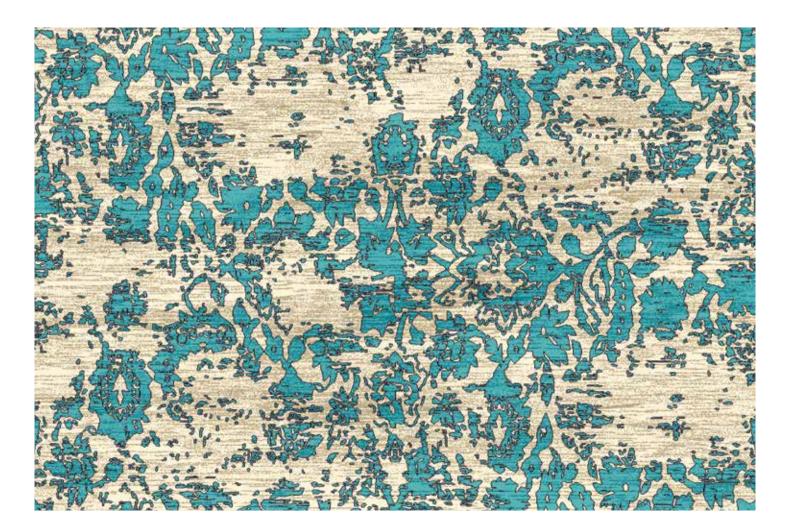

# ETHEREAL AN INSPIRATIONAL COLLECTION

AN INTRODUCTION BY WILTON'S HEAD OF CREATIVE, DAMIAN ROSCOE -

Ethereal is the first purely inspirational design collection from the Wilton Studio. Ethereal presents intricate, beautiful designs with contemporary combinations of pattern and colour. Inspired by a natural aesthetic with an emphasis on textures and layers, Ethereal delights in the beauty of decay on a backdrop of classically beautiful pattern.

D131 F1

D131 F2

D131 F3

D131 F4

D131 F5

D131 F7

D131 F8

<image> D131 J1