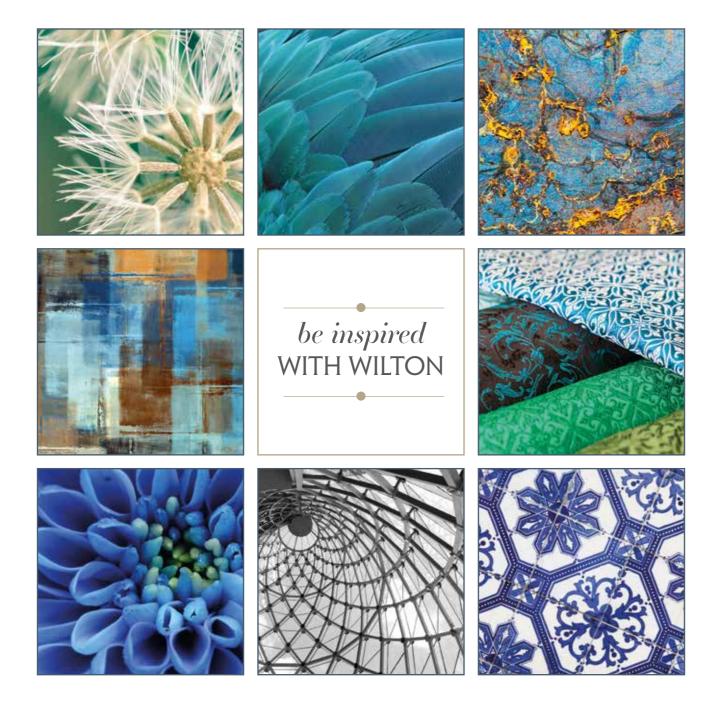

# ETHEREAL AN INSPIRATIONAL COLLECTION

AN INTRODUCTION BY WILTON'S HEAD OF CREATIVE, DAMIAN ROSCOE -

Ethereal is the first purely inspirational design collection from the Wilton Studio. Ethereal presents intricate, beautiful designs with contemporary combinations of pattern and colour. Inspired by a natural aesthetic with an emphasis on textures and layers, Ethereal delights in the beauty of decay on a backdrop of classically beautiful pattern.